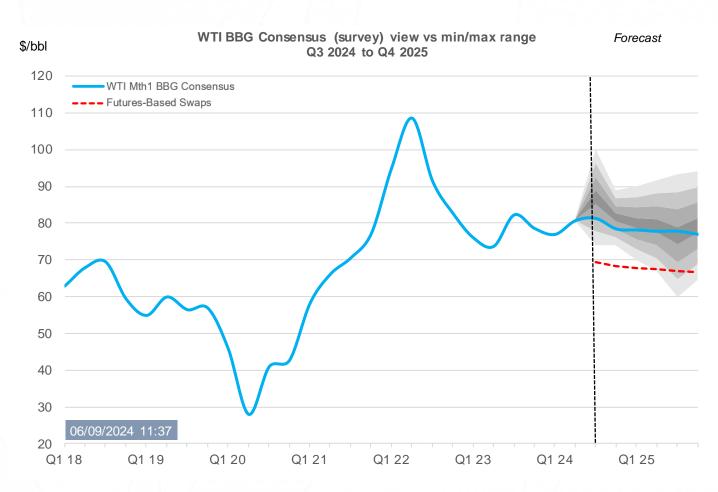

### Survey: NYMEX WTI average forecast vs high/low range\* of forecast survey

\*The shaded area around the average area represents the high/low spread for a forecasted period. The gradation in shading serves to illustrate the magnitude of the high/low spread.

#### Bloomberg NYMEX WTI Survey

| Date      | WTI                 | Q124 | Q224 | Q324 | Q424 | Q125 | Q225 | Q325 | Q425 | 24 | 25 |
|-----------|---------------------|------|------|------|------|------|------|------|------|----|----|
|           | Consensus Average   |      |      | 81   | 78   | 78   | 78   | 78   | 77   | 79 | 77 |
|           | Low                 |      |      | 74   | 70   | 67   | 60   | 65   | 65   | 75 | 57 |
| Bloomberg | High                |      |      | 100  | 89   | 90   | 92   | 93   | 94   | 86 | 90 |
| Survey    | Forward Curve       |      |      | 73   | 68   | 68   | 67   | 67   | 66   | 75 | 67 |
|           | Fair Value Futures  |      |      | 74   | 69   | 68   | 68   | 67   | 67   | 69 | 67 |
| l         | Futures-Based Swaps |      |      | 69   | 68   | 68   | 67   | 67   | 67   | 69 | 67 |

| Date      | Most recent contributions - NYMEX WTI         | Q124 | Q224 | Q324 | Q424 | Q125 | Q225 | Q325      | Q425 |
|-----------|-----------------------------------------------|------|------|------|------|------|------|-----------|------|
| 06SEP2024 | Bank of America Merrill Lynch                 |      |      | 75   | 70   | 70   | 72   | 72        | 70   |
| 04SEP2024 | HSBC Holdings PLC                             |      |      | 77   | 77   | 74   | 74   | 74        | 74   |
| 03SEP2024 | Intesa Sanpaolo SpA                           |      |      | 78   | 76   | 74   | 74   | 74        | 74   |
| 03SEP2024 | Landesbank Baden-Wuerttemberg                 |      |      | 78   | 76   | 76   | 76   | 74        | 72   |
| 02SEP2024 | RBC                                           |      |      | 77   | 72   | 70   | 69   | 68        | 67   |
| 30AUG2024 | MUFG Bank                                     |      |      | 77   | 82   | 84   | 86   | 92        | 93   |
| 30AUG2024 | Citigroup Inc                                 |      |      | 74   | 70   |      |      |           |      |
| 27AUG2024 | Standard Chartered Bank                       |      |      | 79   | 84   | 86   | 89   | 92        | 90   |
| 26AUG2024 | Goldman Sachs Group Inc/The                   |      |      | 77   | 76   | 74   | 72   | 72        | 69   |
| 22AUG2024 | Morgan Stanley                                |      |      | 89   | 75   | 73   | 72   | 71        | 70   |
| 20AUG2024 | Commerzbank AG                                |      |      | 80   | 80   | 80   | 80   | 85        | 85   |
| 20AUG2024 | Rabobank                                      |      |      | 78   | 78   | 79   | 80   | 81        | 82   |
| 16AUG2024 | Julius Baer                                   |      |      | 75   | 73   | 73   | 70   | 68        | 68   |
| 06AUG2024 | Deutsche Bank AG                              |      |      | 83   | 80   | 78   | 75   | 75        | 72   |
| 02AUG2024 | JPMorgan Chase & Co                           |      |      | 80   | 81   | 78   | 73   | 69        | 65   |
| 11JUL2024 | walletinvestor.com/commodity-forecast         |      |      | 82   | 77   | 81   | 87   | 88        | 85   |
| 09JUL2024 | Tradingeconomics.com                          |      |      | 84   | 85   | 87   | 89   |           |      |
| 08JUL2024 | Westpac Banking Corp                          |      |      | 77   | 75   | 75   | 77   | 79        | 82   |
| 01JUL2024 | Australian Government                         |      |      | 81   | 79   | 78   | 77   | 77        | 77   |
| 26JUN2024 | Panmure Liberum                               |      |      | 81   | 79   | 79   | 77   | 77        |      |
| 25JUN2024 | Natixis SA                                    |      |      | 85   | 80   | 78   | 76   | 79        | 78   |
| 24JUN2024 | MPS Capital Services Banca per le Imprese SpA |      |      | 80   | 77   | 76   |      |           |      |
|           |                                               |      |      |      |      |      |      | )24 11:37 | 7    |