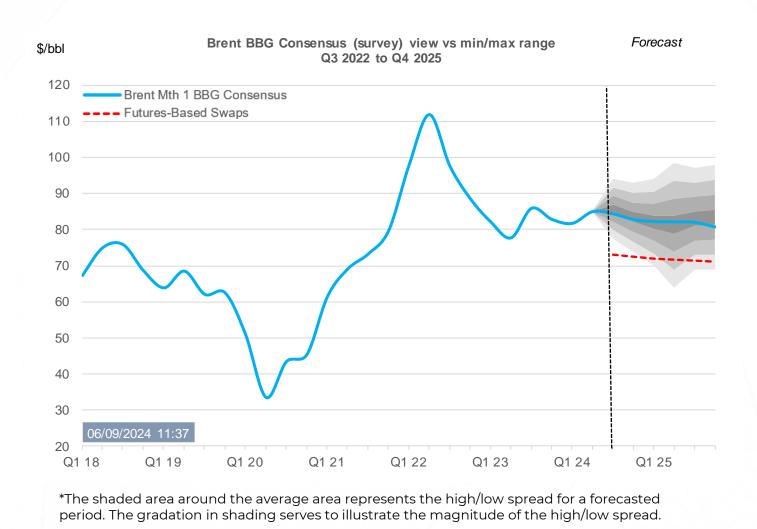

#### Survey: ICE Brent average forecast vs high/low range\* of forecast survey

### Bloomberg ICE Brent Survey

| Date      | Brent               | Q124 | Q224 | Q324 | Q424 | Q125 | Q225 | Q325 | Q425 | 24 | 25 |
|-----------|---------------------|------|------|------|------|------|------|------|------|----|----|
|           | Consensus Average   |      |      | 84   | 83   | 82   | 82   | 82   | 81   | 83 | 80 |
|           | Low                 |      |      | 78   | 74   | 70   | 64   | 69   | 69   | 77 | 60 |
| Bloomberg | High                |      |      | 94   | 93   | 94   | 99   | 97   | 98   | 88 | 94 |
| Survey    | Forward Curve       |      |      | 78   | 72   | 72   | 71   | 71   | 71   | 80 | 71 |
|           | Fair Value Futures  |      |      | 81   | 73   | 72   | 72   | 72   | 71   | 73 | 72 |
|           | Futures-Based Swaps |      |      | 73   | 72   | 72   | 72   | 71   | 71   | 73 | 72 |

| Date      | Most recent contributions - ICE Brent | Q124 | Q224 | Q324 | Q424 | Q125 | Q225 | Q325 | Q425 |
|-----------|---------------------------------------|------|------|------|------|------|------|------|------|
| 06SEP2024 | Bank of America Merrill Lynch         |      |      | 78   | 74   | 74   | 76   | 76   | 74   |
| 04SEP2024 | HSBC Holdings PLC                     |      |      | 80   | 80   | 77   | 77   | 77   | 77   |
| 03SEP2024 | Intesa Sanpaolo SpA                   |      |      | 80   | 80   | 79   | 78   | 78   | 78   |
| 03SEP2024 | Landesbank Baden-Wuerttemberg         |      |      | 83   | 80   | 80   | 80   | 78   | 75   |
| 02SEP2024 | RBC                                   |      |      | 80   | 76   | 74   | 73   | 72   | 71   |
| 30AUG2024 | MUFG Bank                             |      |      | 82   | 87   | 89   | 91   | 97   | 98   |
| 30AUG2024 | Citigroup Inc                         |      |      | 78   | 74   |      |      |      |      |
| 30AUG2024 | Kshitij Consultancy Services Pvt Ltd  |      |      | 78   | 78   | 88   | 99   | 95   |      |
| 29AUG2024 | Morgan Stanley                        |      |      | 83   | 80   | 78   | 77   | 76   | 75   |
| 27AUG2024 | Standard Chartered Bank               |      |      | 82   | 87   | 89   | 92   | 95   | 93   |
| 26AUG2024 | Goldman Sachs Group Inc/The           |      |      | 86   | 85   | 83   |      |      |      |
| 22AUG2024 | UBS Group AG                          |      |      | 91   | 87   | 87   | 87   | 85   |      |
| 20AUG2024 | Commerzbank AG                        |      |      | 85   | 85   | 85   | 85   | 90   | 90   |
| 20AUG2024 | Rabobank                              |      |      | 81   | 82   | 83   | 84   | 85   | 86   |
| 16AUG2024 | Julius Baer                           |      |      | 78   | 75   | 75   | 73   | 70   | 70   |
| 06AUG2024 | Deutsche Bank AG                      |      |      | 88   | 85   | 83   | 80   | 80   | 77   |
| 02AUG2024 | JPMorgan Chase & Co                   |      |      | 84   | 85   | 82   | 77   | 73   | 69   |
| 16JUL2024 | ING Groep NV                          |      |      | 88   | 85   | 84   |      |      |      |
| 16JUL2024 | Oxford Institute for Energy Studies   |      |      | 87   | 87   | 79   |      |      |      |
| 09JUL2024 | Tradingeconomics.com                  |      |      | 87   | 89   | 90   | 92   |      |      |
| 08JUL2024 | Westpac Banking Corp                  |      |      | 81   | 79   | 78   | 79   | 81   | 84   |
| 01JUL2024 | Australian Government                 |      |      | 85   | 84   | 82   | 82   | 81   | 81   |

#### 06/09/2024 11:37