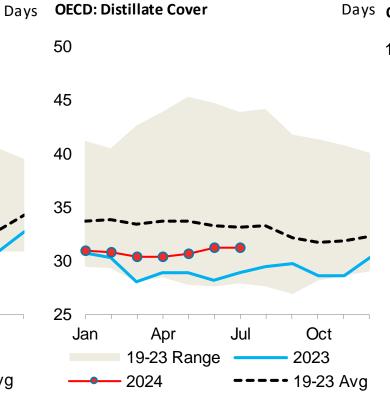

#### Fig.5 – OECD industry stocks (days of forward demand cover)

| Total OECD Inventories | Jul-24 | v 1 mo | v 1 month ago |      | v 3 months ago |      | arago | v 5 yr av |       |
|------------------------|--------|--------|---------------|------|----------------|------|-------|-----------|-------|
| (days)                 | Jui-24 | days   | %             | days | %              | days | %     | days      | %     |
| Gasoline               | 25.4   | -0.2   | -0.9%         | -0.3 | -1.2%          | 0.8  | 3.3%  | -0.9      | -3.4% |
| Distillates            | 31.2   | 0.0    | 0.0%          | 0.9  | 3.0%           | 2.4  | 8.3%  | -1.9      | -5.8% |
| Res Fuel Oil           | 78.2   | -1.1   | -1.4%         | -3.7 | -4.5%          | 1.9  | 2.5%  | 7.1       | 10.0% |
| Other Products         | 38.0   | 2.4    | 6.8%          | 5.3  | 16.2%          | 0.6  | 1.6%  | 1.5       | 4.2%  |
| Total Products         | 32.9   | 0.6    | 1.8%          | 1.7  | 5.5%           | 1.5  | 4.8%  | -0.4      | -1.2% |
| Product & Crude        | 61.7   | -0.1   | -0.2%         | 0.0  | -0.1%          | 0.5  | 0.8%  | -2.6      | -4.0% |