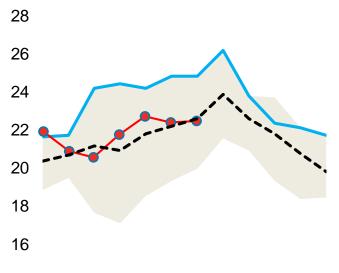

#### Fig.7 – OECD Europe industry stocks (days of forward demand cover)

OECD Europe: Other Products Cover

Days OECD Europe: Total Products Cover

tal Products Cover Days OECD Euro

30 Jan Apr Jul Oct 19-23 Range ---- 2023 ----- 2024 ----- 19-23 Avg

Days OECD Europe: Total Oil Cover Days

| OECD Europe Inventories | Jul-24 | v 1 mo | v 1 month ago |      | v 3 months ago |      | arago | v 5 yr av |       |
|-------------------------|--------|--------|---------------|------|----------------|------|-------|-----------|-------|
| (days)                  |        | days   | %             | days | %              | days | %     | days      | %     |
| Gasoline                | 39.3   | 0.3    | 0.8%          | -0.6 | -1.5%          | 1.4  | 3.6%  | -2.1      | -5.2% |
| Distillates             | 35.0   | -0.7   | -1.9%         | -0.6 | -1.8%          | 2.0  | 6.1%  | -2.0      | -5.4% |
| Res Fuel Oil            | 98.7   | 0.4    | 0.4%          | 0.3  | 0.3%           | 5.2  | 5.6%  | 9.7       | 10.9% |
| Other Products          | 35.8   | 1.5    | 4.4%          | 0.9  | 2.7%           | 1.0  | 2.9%  | 2.1       | 6.4%  |
| Total Products          | 39.3   | 0.0    | 0.1%          | -0.1 | -0.2%          | 2.1  | 5.7%  | -0.2      | -0.6% |
| Product & Crude         | 68.9   | -0.4   | -0.6%         | -0.8 | -1.1%          | 1.1  | 1.6%  | -2.0      | -2.8% |