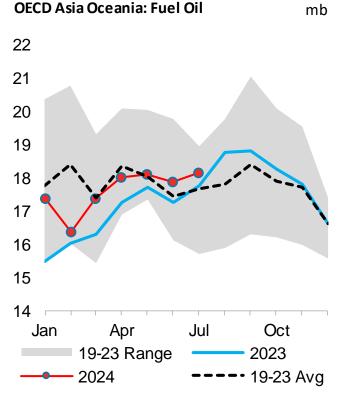

#### Fig.4 – OECD Asia stocks (million barrels)

| 300 |             | 1   |           |
|-----|-------------|-----|-----------|
| Jan | Apr         | Jul | Oct       |
|     | 19-23 Range |     | - 2023    |
|     | - 2024      |     | 19-23 Avg |

| OECD Asia Oceania | 1.1.24 | v 1 mo | nth ago | v 3 months ago |       | v 1 ye | arago  | v 5   | yrav   |
|-------------------|--------|--------|---------|----------------|-------|--------|--------|-------|--------|
| Inventories (mb)  | Jul-24 | mb     | %       | mb             | %     | mb     | %      | mb    | %      |
| Crude Oil         | 117.1  | 2.0    | 1.7%    | -7.7           | -6.2% | -23.5  | -16.7% | -21.1 | -15.3% |
| NGL/Feedstocks    | 55.7   | -2.1   | -3.7%   | -2.0           | -3.5% | -3.7   | -6.2%  | -4.8  | -8.0%  |
| Total Primary     | 172.8  | -0.1   | -0.1%   | -9.7           | -5.3% | -27.2  | -13.6% | -25.9 | -13.0% |
| Gasoline          | 24.7   | -1.0   | -4.0%   | -0.1           | -0.2% | 1.3    | 5.5%   | -0.7  | -2.7%  |
| Distillates       | 69.3   | -0.1   | -0.2%   | 7.0            | 11.2% | 8.3    | 13.6%  | 2.4   | 3.6%   |
| Res Fuel Oil      | 18.1   | 0.3    | 1.6%    | 0.2            | 0.9%  | 0.4    | 2.2%   | 0.5   | 2.6%   |
| Other             | 60.1   | 0.9    | 1.5%    | 3.0            | 5.3%  | -5.3   | -8.1%  | -3.3  | -5.1%  |
| Total Products    | 172.3  | 0.0    | 0.0%    | 10.1           | 6.2%  | 4.7    | 2.8%   | -1.0  | -0.6%  |
| Total             | 345.1  | -0.2   | -0.1%   | 0.3            | 0.1%  | -22.4  | -6.1%  | -26.9 | -7.2%  |