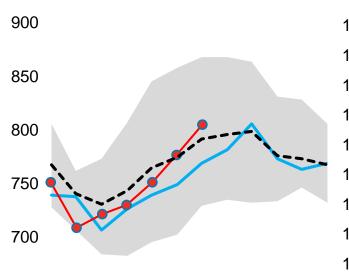

| OECD Americas    | 1.1.2.4 | v 1 mo | nth ago | v 3 mor | nths ago | v 1 year ago |       | v 5 yr av |        |
|------------------|---------|--------|---------|---------|----------|--------------|-------|-----------|--------|
| Inventories (mb) | Jul-24  | mb     | %       | mb      | %        | mb           | %     | mb        | %      |
| Crude Oil        | 587.2   | -22.5  | -3.7%   | -49.2   | -7.7%    | -3.4         | -0.6% | -18.5     | -3.0%  |
| NGL/Feedstocks   | 161.7   | -4.4   | -2.6%   | -6.3    | -3.8%    | -1.9         | -1.2% | -8.1      | -4.8%  |
| Total Primary    | 748.9   | -26.9  | -3.5%   | -55.5   | -6.9%    | -5.3         | -0.7% | -26.6     | -3.4%  |
| Gasoline         | 252.9   | -5.5   | -2.1%   | -6.7    | -2.6%    | 5.3          | 2.1%  | -6.8      | -2.6%  |
| Distillates      | 206.0   | 8.1    | 4.1%    | 17.2    | 9.1%     | 14.2         | 7.4%  | -4.6      | -2.2%  |
| Res Fuel Oil     | 32.2    | -1.2   | -3.5%   | -2.8    | -7.9%    | -1.9         | -5.6% | -4.5      | -12.2% |
| Other            | 312.8   | 26.2   | 9.1%    | 67.8    | 27.7%    | 18.0         | 6.1%  | 28.8      | 10.1%  |
| Total Products   | 803.9   | 27.6   | 3.6%    | 75.6    | 10.4%    | 35.6         | 4.6%  | 12.9      | 1.6%   |
| Total            | 1552.9  | 0.8    | 0.0%    | 20.1    | 1.3%     | 30.2         | 2.0%  | -13.7     | -0.9%  |