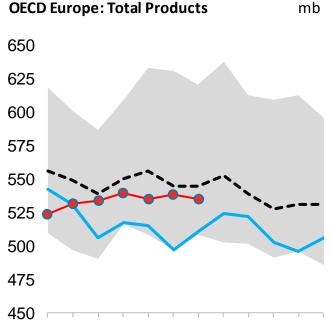

#### Fig.3 – OECD Europe stocks (million barrels)

mb

| OECD Europe Inventories | Jul-24 | v 1 mo | nth ago | v 3 months ago |       | v 1 year ago |        | v 5   | yrav   |
|-------------------------|--------|--------|---------|----------------|-------|--------------|--------|-------|--------|
| (mb)                    | Jui-24 | mb     | %       | mb             | %     | mb           | %      | mb    | %      |
| Crude Oil               | 334.3  | -9.1   | -2.6%   | -9.9           | -2.9% | -8.9         | -2.6%  | -17.3 | -4.9%  |
| NGL/Feedstocks          | 69.3   | -0.2   | -0.3%   | -2.2           | -3.1% | -8.1         | -10.5% | -11.3 | -14.1% |
| Total Primary           | 403.6  | -9.3   | -2.3%   | -12.1          | -2.9% | -17.1        | -4.1%  | -28.6 | -6.6%  |
| Gasoline                | 90.0   | -0.7   | -0.8%   | -1.9           | -2.0% | 5.0          | 5.9%   | 2.5   | 2.8%   |
| Distillates             | 258.1  | -6.3   | -2.4%   | -9.3           | -3.5% | 4.4          | 1.7%   | -23.1 | -8.2%  |
| Res Fuel Oil            | 71.2   | -0.6   | -0.8%   | 2.4            | 3.5%  | 8.3          | 13.2%  | 6.3   | 9.6%   |
| Other                   | 115.2  | 4.0    | 3.6%    | 4.1            | 3.7%  | 7.0          | 6.5%   | 5.2   | 4.7%   |
| Total Products          | 534.5  | -3.6   | -0.7%   | -4.6           | -0.9% | 24.7         | 4.8%   | -9.2  | -1.7%  |
| Total                   | 938.1  | -12.9  | -1.4%   | -16.7          | -1.7% | 7.7          | 0.8%   | -37.8 | -3.9%  |