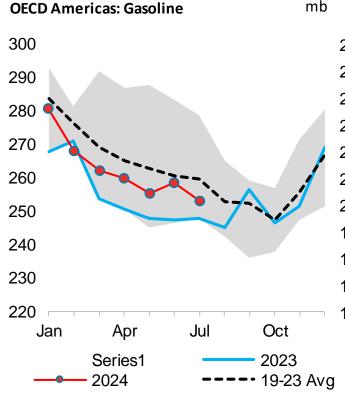

#### Fig.2 – OECD North America industry stocks (million barrels)

**OECD Americas Total Products** 

650 -

Jan

**OECD Americas: Total Oil** 

mb

| Apr                                           | Jul | Oct                   | 1300 Jan   | Apr | Jul | Oct                   |
|-----------------------------------------------|-----|-----------------------|------------|-----|-----|-----------------------|
| <ul> <li>19-23 Range</li> <li>2024</li> </ul> |     | - 2023<br>- 19-23 Avg | 19-<br>202 | •   |     | - 2023<br>- 19-23 Avg |

| OECD Americas    | 1.1.2.4 | v 1 mo | nth ago | v 3 mor | nths ago | v 1 year ago |       | v 5 yr av |        |
|------------------|---------|--------|---------|---------|----------|--------------|-------|-----------|--------|
| Inventories (mb) | Jul-24  | mb     | %       | mb      | %        | mb           | %     | mb        | %      |
| Crude Oil        | 587.2   | -22.5  | -3.7%   | -49.2   | -7.7%    | -3.4         | -0.6% | -18.5     | -3.0%  |
| NGL/Feedstocks   | 161.7   | -4.4   | -2.6%   | -6.3    | -3.8%    | -1.9         | -1.2% | -8.1      | -4.8%  |
| Total Primary    | 748.9   | -26.9  | -3.5%   | -55.5   | -6.9%    | -5.3         | -0.7% | -26.6     | -3.4%  |
| Gasoline         | 252.9   | -5.5   | -2.1%   | -6.7    | -2.6%    | 5.3          | 2.1%  | -6.8      | -2.6%  |
| Distillates      | 206.0   | 8.1    | 4.1%    | 17.2    | 9.1%     | 14.2         | 7.4%  | -4.6      | -2.2%  |
| Res Fuel Oil     | 32.2    | -1.2   | -3.5%   | -2.8    | -7.9%    | -1.9         | -5.6% | -4.5      | -12.2% |
| Other            | 312.8   | 26.2   | 9.1%    | 67.8    | 27.7%    | 18.0         | 6.1%  | 28.8      | 10.1%  |
| Total Products   | 803.9   | 27.6   | 3.6%    | 75.6    | 10.4%    | 35.6         | 4.6%  | 12.9      | 1.6%   |
| Total            | 1552.9  | 0.8    | 0.0%    | 20.1    | 1.3%     | 30.2         | 2.0%  | -13.7     | -0.9%  |