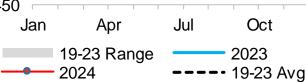

#### Fig.3 – OECD Europe stocks (million barrels)

mb

| OECD Europe Inventories | Jul-24 | v 1 mo | nth ago | v 3 months ago |       | v 1 year ago |        | v 5   | yrav   |
|-------------------------|--------|--------|---------|----------------|-------|--------------|--------|-------|--------|
| (mb)                    | Jui-24 | mb     | %       | mb             | %     | mb           | %      | mb    | %      |
| Crude Oil               | 334.3  | -9.1   | -2.6%   | -9.9           | -2.9% | -8.9         | -2.6%  | -17.3 | -4.9%  |
| NGL/Feedstocks          | 69.3   | -0.2   | -0.3%   | -2.2           | -3.1% | -8.1         | -10.5% | -11.3 | -14.1% |
| Total Primary           | 403.6  | -9.3   | -2.3%   | -12.1          | -2.9% | -17.1        | -4.1%  | -28.6 | -6.6%  |
| Gasoline                | 90.0   | -0.7   | -0.8%   | -1.9           | -2.0% | 5.0          | 5.9%   | 2.5   | 2.8%   |
| Distillates             | 258.1  | -6.3   | -2.4%   | -9.3           | -3.5% | 4.4          | 1.7%   | -23.1 | -8.2%  |
| Res Fuel Oil            | 71.2   | -0.6   | -0.8%   | 2.4            | 3.5%  | 8.3          | 13.2%  | 6.3   | 9.6%   |
| Other                   | 115.2  | 4.0    | 3.6%    | 4.1            | 3.7%  | 7.0          | 6.5%   | 5.2   | 4.7%   |
| Total Products          | 534.5  | -3.6   | -0.7%   | -4.6           | -0.9% | 24.7         | 4.8%   | -9.2  | -1.7%  |
| Total                   | 938.1  | -12.9  | -1.4%   | -16.7          | -1.7% | 7.7          | 0.8%   | -37.8 | -3.9%  |