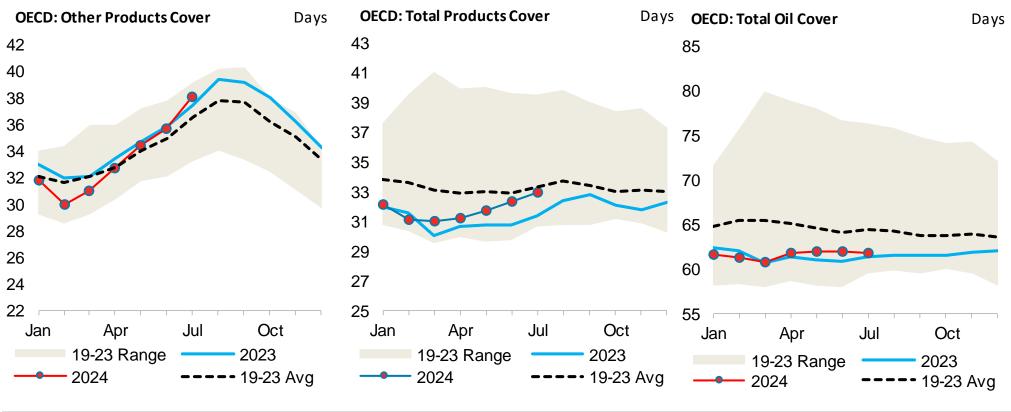

#### Fig.5 – OECD industry stocks (days of forward demand cover)

| Total OECD Inventories | Jul-24 | v 1 mo | v 1 month ago |      | v 3 months ago |      | arago | v 5 yr av |       |
|------------------------|--------|--------|---------------|------|----------------|------|-------|-----------|-------|
| (days)                 | Jui-24 | days   | %             | days | %              | days | %     | days      | %     |
| Gasoline               | 25.4   | -0.2   | -0.9%         | -0.3 | -1.2%          | 0.8  | 3.3%  | -0.9      | -3.4% |
| Distillates            | 31.2   | 0.0    | 0.0%          | 0.9  | 3.0%           | 2.4  | 8.3%  | -1.9      | -5.8% |
| Res Fuel Oil           | 78.2   | -1.1   | -1.4%         | -3.7 | -4.5%          | 1.9  | 2.5%  | 7.1       | 10.0% |
| Other Products         | 38.0   | 2.4    | 6.8%          | 5.3  | 16.2%          | 0.6  | 1.6%  | 1.5       | 4.2%  |
| Total Products         | 32.9   | 0.6    | 1.8%          | 1.7  | 5.5%           | 1.5  | 4.8%  | -0.4      | -1.2% |
| Product & Crude        | 61.7   | -0.1   | -0.2%         | 0.0  | -0.1%          | 0.5  | 0.8%  | -2.6      | -4.0% |