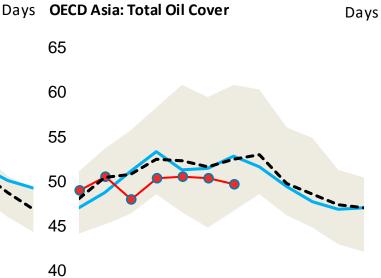

### **OECD** days cover

#### Fig.8 – OECD Asia industry stocks (days of forward demand cover)

OECD Asia: Other Products Cover

26 24 22

**OECD Asia: Total Products Cover** 

Days

28

20

| 14  |             |     |              | 18      |            | 1 1 1 |                    | 35      |           |      |                      |
|-----|-------------|-----|--------------|---------|------------|-------|--------------------|---------|-----------|------|----------------------|
| Jan | Apr         | Jul | Oct          | Jan     | Apr        | Jul   | Oct                | Jan     | Apr       | Jul  | Oct                  |
|     | 19-23 Range |     | - 2023       |         | 19-23 Rang | ge —— | - 2023             |         | 19-23 Ran | ge — | - 2023               |
|     | - 2024      |     | •• 19-23 Avg | <b></b> | 2024       |       | <b>-</b> 19-23 Avg | <b></b> | 2024      |      | • <b>-</b> 19-23 Avg |

| OECD Asia Oceania  | Jul-24 | v 1 mo | nth ago | v 3 mo | v 3 months ago |      | arago | v 5 yr av |       |
|--------------------|--------|--------|---------|--------|----------------|------|-------|-----------|-------|
| Inventories (days) | JUI-24 | days   | %       | days   | %              | days | %     | days      | %     |
| Gasoline           | 17.5   | -0.6   | -3.1%   | -0.4   | -2.1%          | 1.2  | 7.5%  | 0.0       | -0.2% |
| Distillates        | 28.0   | -0.9   | -3.3%   | 2.8    | 11.1%          | 3.5  | 14.3% | 0.2       | 0.6%  |
| Res Fuel Oil       | 46.4   | 0.8    | 1.7%    | -2.7   | -5.5%          | 2.5  | 5.7%  | 4.1       | 9.7%  |
| Other Products     | 22.4   | 0.0    | 0.0%    | 0.7    | 3.3%           | -2.4 | -9.8% | -0.1      | -0.6% |
| Total Products     | 24.7   | -0.4   | -1.4%   | 1.1    | 4.6%           | 0.7  | 2.9%  | 0.3       | 1.4%  |
| Product & Crude    | 49.5   | -0.7   | -1.5%   | -0.7   | -1.4%          | -3.2 | -6.0% | -2.8      | -5.4% |