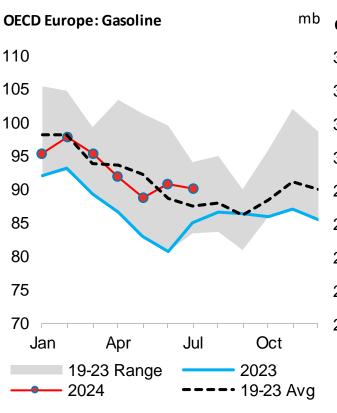

#### Fig.3 – OECD Europe stocks (million barrels)

mb

| OECD Europe Inventories | Jul-24 | v 1 mo | nth ago | v 3 months ago |       | v 1 year ago |        | v 5   | yrav   |
|-------------------------|--------|--------|---------|----------------|-------|--------------|--------|-------|--------|
| (mb)                    | Jui-24 | mb     | %       | mb             | %     | mb           | %      | mb    | %      |
| Crude Oil               | 334.3  | -9.1   | -2.6%   | -9.9           | -2.9% | -8.9         | -2.6%  | -17.3 | -4.9%  |
| NGL/Feedstocks          | 69.3   | -0.2   | -0.3%   | -2.2           | -3.1% | -8.1         | -10.5% | -11.3 | -14.1% |
| Total Primary           | 403.6  | -9.3   | -2.3%   | -12.1          | -2.9% | -17.1        | -4.1%  | -28.6 | -6.6%  |
| Gasoline                | 90.0   | -0.7   | -0.8%   | -1.9           | -2.0% | 5.0          | 5.9%   | 2.5   | 2.8%   |
| Distillates             | 258.1  | -6.3   | -2.4%   | -9.3           | -3.5% | 4.4          | 1.7%   | -23.1 | -8.2%  |
| Res Fuel Oil            | 71.2   | -0.6   | -0.8%   | 2.4            | 3.5%  | 8.3          | 13.2%  | 6.3   | 9.6%   |
| Other                   | 115.2  | 4.0    | 3.6%    | 4.1            | 3.7%  | 7.0          | 6.5%   | 5.2   | 4.7%   |
| Total Products          | 534.5  | -3.6   | -0.7%   | -4.6           | -0.9% | 24.7         | 4.8%   | -9.2  | -1.7%  |
| Total                   | 938.1  | -12.9  | -1.4%   | -16.7          | -1.7% | 7.7          | 0.8%   | -37.8 | -3.9%  |