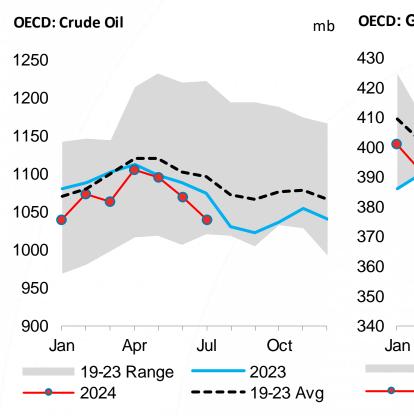

#### Fig.1 – OECD industry stocks (million barrels)

**OECD: Total Products** 

| Jan                      | Apr     | Jul | Oct                |  |
|--------------------------|---------|-----|--------------------|--|
| 19-23                    | 8 Range |     | - 2023             |  |
| <b>—</b> • <b>—</b> 2024 |         |     | <b>-</b> 19-23 Avg |  |

|        | Jul-24 v 1 month ago                                                    |                                                                              | v 3 months ago                                                                                                                    |                                                                                                                                                                         | v 1 year ago                                                                                                                                                                                                                                                                                                                                          |                                                                                                                                                                                                                                                         | v 5 yr av                                                                                                                                                                                                                                                                                      |                                                                                                                                                                                                                                                                                                                                       |
|--------|-------------------------------------------------------------------------|------------------------------------------------------------------------------|-----------------------------------------------------------------------------------------------------------------------------------|-------------------------------------------------------------------------------------------------------------------------------------------------------------------------|-------------------------------------------------------------------------------------------------------------------------------------------------------------------------------------------------------------------------------------------------------------------------------------------------------------------------------------------------------|---------------------------------------------------------------------------------------------------------------------------------------------------------------------------------------------------------------------------------------------------------|------------------------------------------------------------------------------------------------------------------------------------------------------------------------------------------------------------------------------------------------------------------------------------------------|---------------------------------------------------------------------------------------------------------------------------------------------------------------------------------------------------------------------------------------------------------------------------------------------------------------------------------------|
| Jul-24 | mb                                                                      | %                                                                            | mb                                                                                                                                | %                                                                                                                                                                       | mb                                                                                                                                                                                                                                                                                                                                                    | %                                                                                                                                                                                                                                                       | mb                                                                                                                                                                                                                                                                                             | %                                                                                                                                                                                                                                                                                                                                     |
| 1038.6 | -29.6                                                                   | -2.8%                                                                        | -66.8                                                                                                                             | -6.0%                                                                                                                                                                   | -35.9                                                                                                                                                                                                                                                                                                                                                 | -3.3%                                                                                                                                                                                                                                                   | -56.8                                                                                                                                                                                                                                                                                          | -5.2%                                                                                                                                                                                                                                                                                                                                 |
| 286.7  | -6.8                                                                    | -2.3%                                                                        | -10.5                                                                                                                             | -3.5%                                                                                                                                                                   | -13.7                                                                                                                                                                                                                                                                                                                                                 | -4.6%                                                                                                                                                                                                                                                   | -24.3                                                                                                                                                                                                                                                                                          | -7.8%                                                                                                                                                                                                                                                                                                                                 |
| 1325.4 | -36.3                                                                   | -2.7%                                                                        | -77.3                                                                                                                             | -5.5%                                                                                                                                                                   | -49.6                                                                                                                                                                                                                                                                                                                                                 | -3.6%                                                                                                                                                                                                                                                   | -81.1                                                                                                                                                                                                                                                                                          | -5.8%                                                                                                                                                                                                                                                                                                                                 |
| 367.6  | -7.3                                                                    | -1.9%                                                                        | -8.6                                                                                                                              | -2.3%                                                                                                                                                                   | 11.6                                                                                                                                                                                                                                                                                                                                                  | 3.3%                                                                                                                                                                                                                                                    | -5.0                                                                                                                                                                                                                                                                                           | -1.3%                                                                                                                                                                                                                                                                                                                                 |
| 533.4  | 1.7                                                                     | 0.3%                                                                         | 14.9                                                                                                                              | 2.9%                                                                                                                                                                    | 26.9                                                                                                                                                                                                                                                                                                                                                  | 5.3%                                                                                                                                                                                                                                                    | -25.3                                                                                                                                                                                                                                                                                          | -4.5%                                                                                                                                                                                                                                                                                                                                 |
| 121.6  | -1.5                                                                    | -1.2%                                                                        | -0.2                                                                                                                              | -0.2%                                                                                                                                                                   | 6.8                                                                                                                                                                                                                                                                                                                                                   | 5.9%                                                                                                                                                                                                                                                    | 2.2                                                                                                                                                                                                                                                                                            | 1.9%                                                                                                                                                                                                                                                                                                                                  |
| 488.1  | 31.0                                                                    | 6.8%                                                                         | 75.0                                                                                                                              | 18.1%                                                                                                                                                                   | 19.7                                                                                                                                                                                                                                                                                                                                                  | 4.2%                                                                                                                                                                                                                                                    | 30.7                                                                                                                                                                                                                                                                                           | 6.7%                                                                                                                                                                                                                                                                                                                                  |
| 1510.7 | 24.0                                                                    | 1.6%                                                                         | 81.0                                                                                                                              | 5.7%                                                                                                                                                                    | 65.0                                                                                                                                                                                                                                                                                                                                                  | 4.5%                                                                                                                                                                                                                                                    | 2.6                                                                                                                                                                                                                                                                                            | 0.2%                                                                                                                                                                                                                                                                                                                                  |
| 2836.1 | -12.3                                                                   | -0.4%                                                                        | 3.7                                                                                                                               | 0.1%                                                                                                                                                                    | 15.4                                                                                                                                                                                                                                                                                                                                                  | 0.5%                                                                                                                                                                                                                                                    | -78.5                                                                                                                                                                                                                                                                                          | -2.7%                                                                                                                                                                                                                                                                                                                                 |
|        | 286.7<br>1325.4<br>367.6<br>533.4<br>121.6<br>488.1<br>1510.7<br>2836.1 | 1038.6-29.6286.7-6.81325.4-36.3367.6-7.3533.41.7121.6-1.5488.131.01510.724.0 | 1038.6-29.6-2.8%286.7-6.8-2.3%1325.4-36.3-2.7%367.6-7.3-1.9%533.41.70.3%121.6-1.5-1.2%488.131.06.8%1510.724.01.6%2836.1-12.3-0.4% | 1038.6-29.6-2.8%-66.8286.7-6.8-2.3%-10.51325.4-36.3-2.7%-77.3367.6-7.3-1.9%-8.6533.41.70.3%14.9121.6-1.5-1.2%-0.2488.131.06.8%75.01510.724.01.6%81.02836.1-12.3-0.4%3.7 | 1038.6 $-29.6$ $-2.8%$ $-66.8$ $-6.0%$ $286.7$ $-6.8$ $-2.3%$ $-10.5$ $-3.5%$ $1325.4$ $-36.3$ $-2.7%$ $-77.3$ $-5.5%$ $367.6$ $-7.3$ $-1.9%$ $-8.6$ $-2.3%$ $533.4$ $1.7$ $0.3%$ $14.9$ $2.9%$ $121.6$ $-1.5$ $-1.2%$ $-0.2$ $-0.2%$ $488.1$ $31.0$ $6.8%$ $75.0$ $18.1%$ $1510.7$ $24.0$ $1.6%$ $81.0$ $5.7%$ $2836.1$ $-12.3$ $-0.4%$ $3.7$ $0.1%$ | 1038.6-29.6-2.8%-66.8-6.0%-35.9286.7-6.8-2.3%-10.5-3.5%-13.71325.4-36.3-2.7%-77.3-5.5%-49.6367.6-7.3-1.9%-8.6-2.3%11.6533.41.70.3%14.92.9%26.9121.6-1.5-1.2%-0.2-0.2%6.8488.131.06.8%75.018.1%19.71510.724.01.6%81.05.7%65.02836.1-12.3-0.4%3.70.1%15.4 | 1038.6-29.6-2.8%-66.8-6.0%-35.9-3.3%286.7-6.8-2.3%-10.5-3.5%-13.7-4.6%1325.4-36.3-2.7%-77.3-5.5%-49.6-3.6%367.6-7.3-1.9%-8.6-2.3%11.63.3%533.41.70.3%14.92.9%26.95.3%121.6-1.5-1.2%-0.2-0.2%6.85.9%488.131.06.8%75.018.1%19.74.2%1510.724.01.6%81.05.7%65.04.5%2836.1-12.3-0.4%3.70.1%15.40.5% | 1038.6-29.6-2.8%-66.8-6.0%-35.9-3.3%-56.8286.7-6.8-2.3%-10.5-3.5%-13.7-4.6%-24.31325.4-36.3-2.7%-77.3-5.5%-49.6-3.6%-81.1367.6-7.3-1.9%-8.6-2.3%11.63.3%-5.0533.41.70.3%14.92.9%26.95.3%-25.3121.6-1.5-1.2%-0.2-0.2%6.85.9%2.2488.131.06.8%75.018.1%19.74.2%30.71510.724.01.6%81.05.7%65.04.5%2.62836.1-12.3-0.4%3.70.1%15.40.5%-78.5 |