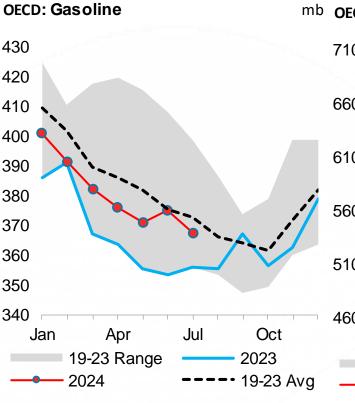

#### Fig.1 – OECD industry stocks (million barrels)

**OECD: Total Products** 

| Jan                      | Apr     | Jul | Oct                |  |
|--------------------------|---------|-----|--------------------|--|
| 19-23                    | 8 Range |     | - 2023             |  |
| <b>—</b> • <b>—</b> 2024 |         |     | <b>-</b> 19-23 Avg |  |

|        | Jul-24 v 1 month ago                                                    |                                                                              | v 3 months ago                                                                                                                    |                                                                                                                                                                         | v 1 year ago                                                                                                                                                                                                                                                                                                                                          |                                                                                                                                                                                                                                                         | v 5 yr av                                                                                                                                                                                                                                                                                      |                                                                                                                                                                                                                                                                                                                                       |
|--------|-------------------------------------------------------------------------|------------------------------------------------------------------------------|-----------------------------------------------------------------------------------------------------------------------------------|-------------------------------------------------------------------------------------------------------------------------------------------------------------------------|-------------------------------------------------------------------------------------------------------------------------------------------------------------------------------------------------------------------------------------------------------------------------------------------------------------------------------------------------------|---------------------------------------------------------------------------------------------------------------------------------------------------------------------------------------------------------------------------------------------------------|------------------------------------------------------------------------------------------------------------------------------------------------------------------------------------------------------------------------------------------------------------------------------------------------|---------------------------------------------------------------------------------------------------------------------------------------------------------------------------------------------------------------------------------------------------------------------------------------------------------------------------------------|
| Jul-24 | mb                                                                      | %                                                                            | mb                                                                                                                                | %                                                                                                                                                                       | mb                                                                                                                                                                                                                                                                                                                                                    | %                                                                                                                                                                                                                                                       | mb                                                                                                                                                                                                                                                                                             | %                                                                                                                                                                                                                                                                                                                                     |
| 1038.6 | -29.6                                                                   | -2.8%                                                                        | -66.8                                                                                                                             | -6.0%                                                                                                                                                                   | -35.9                                                                                                                                                                                                                                                                                                                                                 | -3.3%                                                                                                                                                                                                                                                   | -56.8                                                                                                                                                                                                                                                                                          | -5.2%                                                                                                                                                                                                                                                                                                                                 |
| 286.7  | -6.8                                                                    | -2.3%                                                                        | -10.5                                                                                                                             | -3.5%                                                                                                                                                                   | -13.7                                                                                                                                                                                                                                                                                                                                                 | -4.6%                                                                                                                                                                                                                                                   | -24.3                                                                                                                                                                                                                                                                                          | -7.8%                                                                                                                                                                                                                                                                                                                                 |
| 1325.4 | -36.3                                                                   | -2.7%                                                                        | -77.3                                                                                                                             | -5.5%                                                                                                                                                                   | -49.6                                                                                                                                                                                                                                                                                                                                                 | -3.6%                                                                                                                                                                                                                                                   | -81.1                                                                                                                                                                                                                                                                                          | -5.8%                                                                                                                                                                                                                                                                                                                                 |
| 367.6  | -7.3                                                                    | -1.9%                                                                        | -8.6                                                                                                                              | -2.3%                                                                                                                                                                   | 11.6                                                                                                                                                                                                                                                                                                                                                  | 3.3%                                                                                                                                                                                                                                                    | -5.0                                                                                                                                                                                                                                                                                           | -1.3%                                                                                                                                                                                                                                                                                                                                 |
| 533.4  | 1.7                                                                     | 0.3%                                                                         | 14.9                                                                                                                              | 2.9%                                                                                                                                                                    | 26.9                                                                                                                                                                                                                                                                                                                                                  | 5.3%                                                                                                                                                                                                                                                    | -25.3                                                                                                                                                                                                                                                                                          | -4.5%                                                                                                                                                                                                                                                                                                                                 |
| 121.6  | -1.5                                                                    | -1.2%                                                                        | -0.2                                                                                                                              | -0.2%                                                                                                                                                                   | 6.8                                                                                                                                                                                                                                                                                                                                                   | 5.9%                                                                                                                                                                                                                                                    | 2.2                                                                                                                                                                                                                                                                                            | 1.9%                                                                                                                                                                                                                                                                                                                                  |
| 488.1  | 31.0                                                                    | 6.8%                                                                         | 75.0                                                                                                                              | 18.1%                                                                                                                                                                   | 19.7                                                                                                                                                                                                                                                                                                                                                  | 4.2%                                                                                                                                                                                                                                                    | 30.7                                                                                                                                                                                                                                                                                           | 6.7%                                                                                                                                                                                                                                                                                                                                  |
| 1510.7 | 24.0                                                                    | 1.6%                                                                         | 81.0                                                                                                                              | 5.7%                                                                                                                                                                    | 65.0                                                                                                                                                                                                                                                                                                                                                  | 4.5%                                                                                                                                                                                                                                                    | 2.6                                                                                                                                                                                                                                                                                            | 0.2%                                                                                                                                                                                                                                                                                                                                  |
| 2836.1 | -12.3                                                                   | -0.4%                                                                        | 3.7                                                                                                                               | 0.1%                                                                                                                                                                    | 15.4                                                                                                                                                                                                                                                                                                                                                  | 0.5%                                                                                                                                                                                                                                                    | -78.5                                                                                                                                                                                                                                                                                          | -2.7%                                                                                                                                                                                                                                                                                                                                 |
|        | 286.7<br>1325.4<br>367.6<br>533.4<br>121.6<br>488.1<br>1510.7<br>2836.1 | 1038.6-29.6286.7-6.81325.4-36.3367.6-7.3533.41.7121.6-1.5488.131.01510.724.0 | 1038.6-29.6-2.8%286.7-6.8-2.3%1325.4-36.3-2.7%367.6-7.3-1.9%533.41.70.3%121.6-1.5-1.2%488.131.06.8%1510.724.01.6%2836.1-12.3-0.4% | 1038.6-29.6-2.8%-66.8286.7-6.8-2.3%-10.51325.4-36.3-2.7%-77.3367.6-7.3-1.9%-8.6533.41.70.3%14.9121.6-1.5-1.2%-0.2488.131.06.8%75.01510.724.01.6%81.02836.1-12.3-0.4%3.7 | 1038.6 $-29.6$ $-2.8%$ $-66.8$ $-6.0%$ $286.7$ $-6.8$ $-2.3%$ $-10.5$ $-3.5%$ $1325.4$ $-36.3$ $-2.7%$ $-77.3$ $-5.5%$ $367.6$ $-7.3$ $-1.9%$ $-8.6$ $-2.3%$ $533.4$ $1.7$ $0.3%$ $14.9$ $2.9%$ $121.6$ $-1.5$ $-1.2%$ $-0.2$ $-0.2%$ $488.1$ $31.0$ $6.8%$ $75.0$ $18.1%$ $1510.7$ $24.0$ $1.6%$ $81.0$ $5.7%$ $2836.1$ $-12.3$ $-0.4%$ $3.7$ $0.1%$ | 1038.6-29.6-2.8%-66.8-6.0%-35.9286.7-6.8-2.3%-10.5-3.5%-13.71325.4-36.3-2.7%-77.3-5.5%-49.6367.6-7.3-1.9%-8.6-2.3%11.6533.41.70.3%14.92.9%26.9121.6-1.5-1.2%-0.2-0.2%6.8488.131.06.8%75.018.1%19.71510.724.01.6%81.05.7%65.02836.1-12.3-0.4%3.70.1%15.4 | 1038.6-29.6-2.8%-66.8-6.0%-35.9-3.3%286.7-6.8-2.3%-10.5-3.5%-13.7-4.6%1325.4-36.3-2.7%-77.3-5.5%-49.6-3.6%367.6-7.3-1.9%-8.6-2.3%11.63.3%533.41.70.3%14.92.9%26.95.3%121.6-1.5-1.2%-0.2-0.2%6.85.9%488.131.06.8%75.018.1%19.74.2%1510.724.01.6%81.05.7%65.04.5%2836.1-12.3-0.4%3.70.1%15.40.5% | 1038.6-29.6-2.8%-66.8-6.0%-35.9-3.3%-56.8286.7-6.8-2.3%-10.5-3.5%-13.7-4.6%-24.31325.4-36.3-2.7%-77.3-5.5%-49.6-3.6%-81.1367.6-7.3-1.9%-8.6-2.3%11.63.3%-5.0533.41.70.3%14.92.9%26.95.3%-25.3121.6-1.5-1.2%-0.2-0.2%6.85.9%2.2488.131.06.8%75.018.1%19.74.2%30.71510.724.01.6%81.05.7%65.04.5%2.62836.1-12.3-0.4%3.70.1%15.40.5%-78.5 |