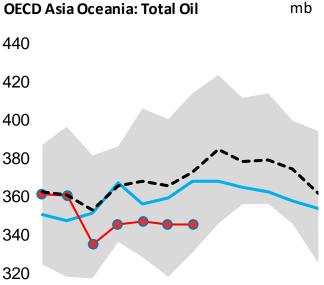

#### Fig.4 – OECD Asia stocks (million barrels)

| 300 |             | 1   |           |
|-----|-------------|-----|-----------|
| Jan | Apr         | Jul | Oct       |
|     | 19-23 Range |     | - 2023    |
|     | - 2024      |     | 19-23 Avg |

| OECD Asia Oceania | 1.1.24 | v 1 mo | nth ago | v 3 months ago |       | v 1 ye | arago  | v 5   | yrav   |
|-------------------|--------|--------|---------|----------------|-------|--------|--------|-------|--------|
| Inventories (mb)  | Jul-24 | mb     | %       | mb             | %     | mb     | %      | mb    | %      |
| Crude Oil         | 117.1  | 2.0    | 1.7%    | -7.7           | -6.2% | -23.5  | -16.7% | -21.1 | -15.3% |
| NGL/Feedstocks    | 55.7   | -2.1   | -3.7%   | -2.0           | -3.5% | -3.7   | -6.2%  | -4.8  | -8.0%  |
| Total Primary     | 172.8  | -0.1   | -0.1%   | -9.7           | -5.3% | -27.2  | -13.6% | -25.9 | -13.0% |
| Gasoline          | 24.7   | -1.0   | -4.0%   | -0.1           | -0.2% | 1.3    | 5.5%   | -0.7  | -2.7%  |
| Distillates       | 69.3   | -0.1   | -0.2%   | 7.0            | 11.2% | 8.3    | 13.6%  | 2.4   | 3.6%   |
| Res Fuel Oil      | 18.1   | 0.3    | 1.6%    | 0.2            | 0.9%  | 0.4    | 2.2%   | 0.5   | 2.6%   |
| Other             | 60.1   | 0.9    | 1.5%    | 3.0            | 5.3%  | -5.3   | -8.1%  | -3.3  | -5.1%  |
| Total Products    | 172.3  | 0.0    | 0.0%    | 10.1           | 6.2%  | 4.7    | 2.8%   | -1.0  | -0.6%  |
| Total             | 345.1  | -0.2   | -0.1%   | 0.3            | 0.1%  | -22.4  | -6.1%  | -26.9 | -7.2%  |