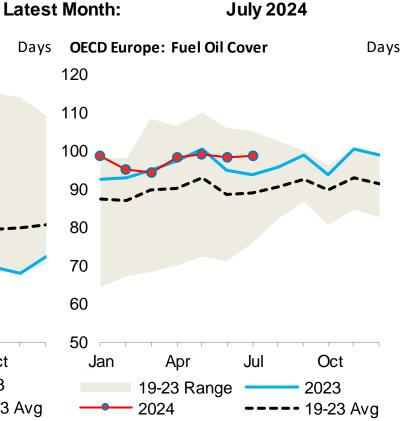

#### Fig.7 – OECD Europe industry stocks (days of forward demand cover)

OECD Europe: Other Products Cover

Days OECD Europe: Total Products Cover

tal Products Cover Days OECD Euro

30 Jan Apr Jul Oct 19-23 Range ---- 2023 ----- 2024 ----- 19-23 Avg

Days OECD Europe: Total Oil Cover Days

| OECD Europe Inventories | Jul-24 | v 1 mo | v 1 month ago |      | v 3 months ago |      | arago | v 5 yr av |       |
|-------------------------|--------|--------|---------------|------|----------------|------|-------|-----------|-------|
| (days)                  |        | days   | %             | days | %              | days | %     | days      | %     |
| Gasoline                | 39.3   | 0.3    | 0.8%          | -0.6 | -1.5%          | 1.4  | 3.6%  | -2.1      | -5.2% |
| Distillates             | 35.0   | -0.7   | -1.9%         | -0.6 | -1.8%          | 2.0  | 6.1%  | -2.0      | -5.4% |
| Res Fuel Oil            | 98.7   | 0.4    | 0.4%          | 0.3  | 0.3%           | 5.2  | 5.6%  | 9.7       | 10.9% |
| Other Products          | 35.8   | 1.5    | 4.4%          | 0.9  | 2.7%           | 1.0  | 2.9%  | 2.1       | 6.4%  |
| Total Products          | 39.3   | 0.0    | 0.1%          | -0.1 | -0.2%          | 2.1  | 5.7%  | -0.2      | -0.6% |
| Product & Crude         | 68.9   | -0.4   | -0.6%         | -0.8 | -1.1%          | 1.1  | 1.6%  | -2.0      | -2.8% |