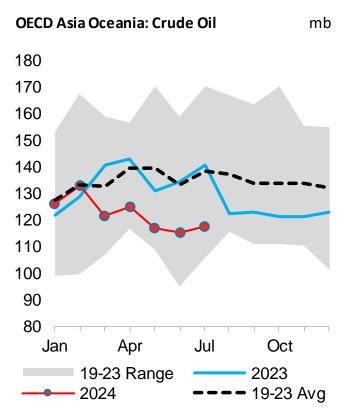

#### Fig.4 – OECD Asia stocks (million barrels)

| 300 |             | 1   |           |
|-----|-------------|-----|-----------|
| Jan | Apr         | Jul | Oct       |
|     | 19-23 Range |     | - 2023    |
|     | - 2024      |     | 19-23 Avg |

| OECD Asia Oceania | 1.1.24 | v 1 mo | nth ago | v 3 months ago |       | v 1 ye | arago  | v 5   | yrav   |
|-------------------|--------|--------|---------|----------------|-------|--------|--------|-------|--------|
| Inventories (mb)  | Jul-24 | mb     | %       | mb             | %     | mb     | %      | mb    | %      |
| Crude Oil         | 117.1  | 2.0    | 1.7%    | -7.7           | -6.2% | -23.5  | -16.7% | -21.1 | -15.3% |
| NGL/Feedstocks    | 55.7   | -2.1   | -3.7%   | -2.0           | -3.5% | -3.7   | -6.2%  | -4.8  | -8.0%  |
| Total Primary     | 172.8  | -0.1   | -0.1%   | -9.7           | -5.3% | -27.2  | -13.6% | -25.9 | -13.0% |
| Gasoline          | 24.7   | -1.0   | -4.0%   | -0.1           | -0.2% | 1.3    | 5.5%   | -0.7  | -2.7%  |
| Distillates       | 69.3   | -0.1   | -0.2%   | 7.0            | 11.2% | 8.3    | 13.6%  | 2.4   | 3.6%   |
| Res Fuel Oil      | 18.1   | 0.3    | 1.6%    | 0.2            | 0.9%  | 0.4    | 2.2%   | 0.5   | 2.6%   |
| Other             | 60.1   | 0.9    | 1.5%    | 3.0            | 5.3%  | -5.3   | -8.1%  | -3.3  | -5.1%  |
| Total Products    | 172.3  | 0.0    | 0.0%    | 10.1           | 6.2%  | 4.7    | 2.8%   | -1.0  | -0.6%  |
| Total             | 345.1  | -0.2   | -0.1%   | 0.3            | 0.1%  | -22.4  | -6.1%  | -26.9 | -7.2%  |