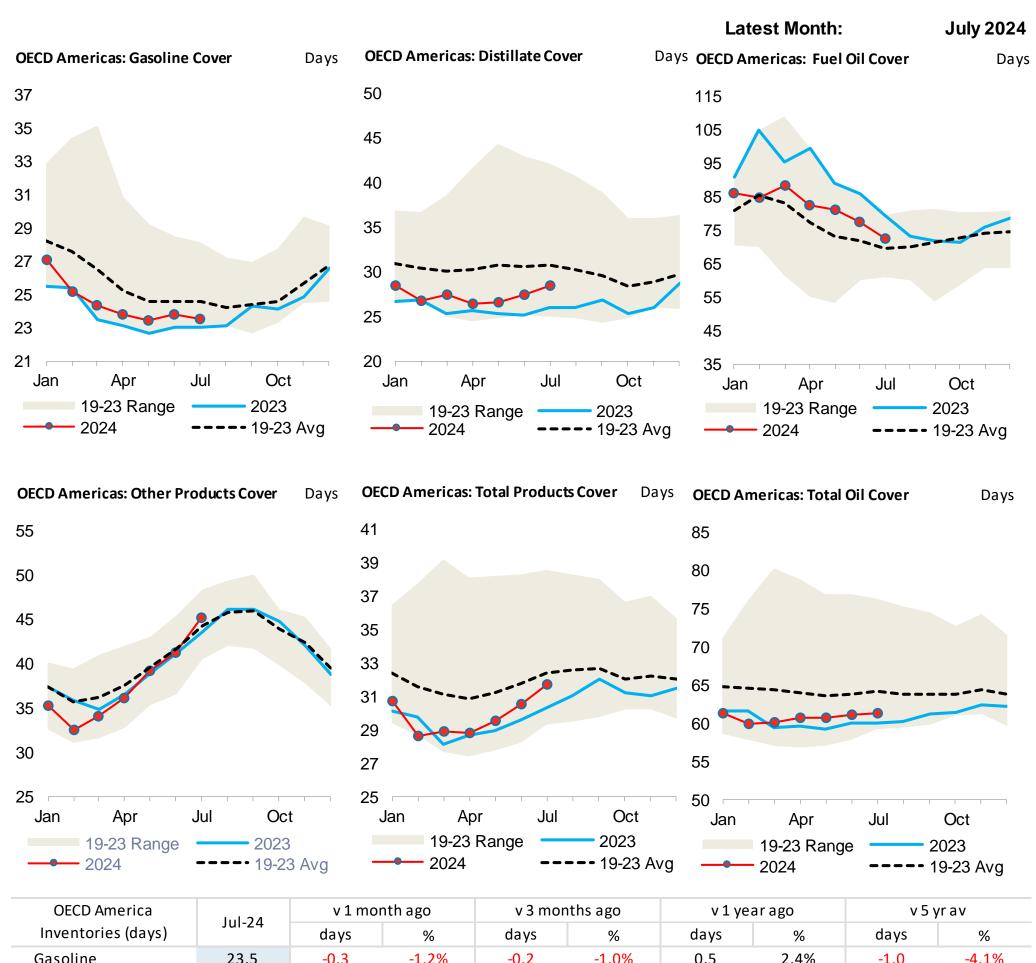

#### Fig.6 – OECD North America industry stocks (days of forward demand cover)

| Gasonne         | 25.5 | -0.5 | -1.270 | -0.2  | -1.0%  | 0.5  | Z.4%  | -1.0 | -4.170 |
|-----------------|------|------|--------|-------|--------|------|-------|------|--------|
| Distillates     | 28.4 | 1.0  | 3.8%   | 2.0   | 7.7%   | 2.5  | 9.7%  | -2.3 | -7.4%  |
| Res Fuel Oil    | 72.7 | -4.9 | -6.3%  | -10.0 | -12.1% | -7.0 | -8.8% | 3.1  | 4.5%   |
| Other Products  | 45.1 | 3.9  | 9.4%   | 9.1   | 25.4%  | 1.6  | 3.7%  | 0.9  | 2.1%   |
| Total Products  | 31.7 | 1.2  | 3.9%   | 2.9   | 10.1%  | 1.4  | 4.7%  | -0.7 | -2.1%  |
| Product & Crude | 61.2 | 0.2  | 0.4%   | 0.6   | 1.0%   | 1.2  | 2.0%  | -2.9 | -4.5%  |

| OECD Americas    | 1.1.2.4 | v 1 mo | nth ago | v 3 mor | nths ago | v 1 year ago |       | v 5 yr av |        |
|------------------|---------|--------|---------|---------|----------|--------------|-------|-----------|--------|
| Inventories (mb) | Jul-24  | mb     | %       | mb      | %        | mb           | %     | mb        | %      |
| Crude Oil        | 587.2   | -22.5  | -3.7%   | -49.2   | -7.7%    | -3.4         | -0.6% | -18.5     | -3.0%  |
| NGL/Feedstocks   | 161.7   | -4.4   | -2.6%   | -6.3    | -3.8%    | -1.9         | -1.2% | -8.1      | -4.8%  |
| Total Primary    | 748.9   | -26.9  | -3.5%   | -55.5   | -6.9%    | -5.3         | -0.7% | -26.6     | -3.4%  |
| Gasoline         | 252.9   | -5.5   | -2.1%   | -6.7    | -2.6%    | 5.3          | 2.1%  | -6.8      | -2.6%  |
| Distillates      | 206.0   | 8.1    | 4.1%    | 17.2    | 9.1%     | 14.2         | 7.4%  | -4.6      | -2.2%  |
| Res Fuel Oil     | 32.2    | -1.2   | -3.5%   | -2.8    | -7.9%    | -1.9         | -5.6% | -4.5      | -12.2% |
| Other            | 312.8   | 26.2   | 9.1%    | 67.8    | 27.7%    | 18.0         | 6.1%  | 28.8      | 10.1%  |
| Total Products   | 803.9   | 27.6   | 3.6%    | 75.6    | 10.4%    | 35.6         | 4.6%  | 12.9      | 1.6%   |
| Total            | 1552.9  | 0.8    | 0.0%    | 20.1    | 1.3%     | 30.2         | 2.0%  | -13.7     | -0.9%  |