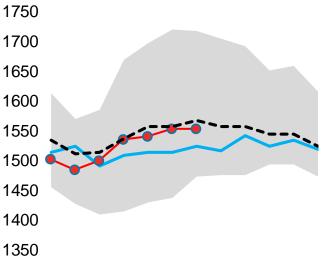

#### Fig.1 – OECD industry stocks (million barrels)

**OECD: Total Products** 

| Jan                      | Apr     | Jul | Oct                |  |
|--------------------------|---------|-----|--------------------|--|
| 19-23                    | 8 Range |     | - 2023             |  |
| <b>—</b> • <b>—</b> 2024 |         |     | <b>-</b> 19-23 Avg |  |