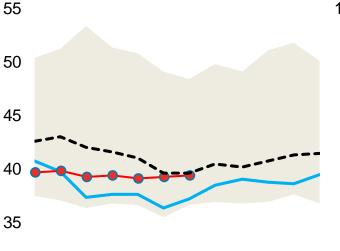

#### Fig.1 – OECD industry stocks (million barrels)

**OECD: Total Products** 

| Jan                      | Apr     | Jul | Oct                |  |
|--------------------------|---------|-----|--------------------|--|
| 19-23                    | 8 Range |     | - 2023             |  |
| <b>—</b> • <b>—</b> 2024 |         |     | <b>-</b> 19-23 Avg |  |