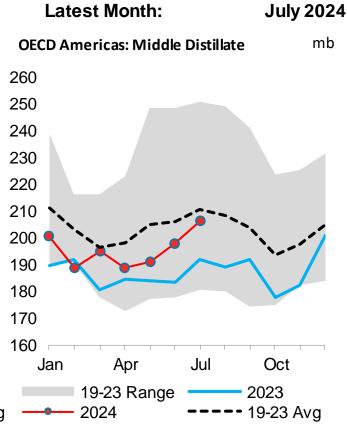

#### Fig.2 – OECD North America industry stocks (million barrels)

**OECD Americas Total Products** 

650 -

Jan

**OECD Americas: Total Oil** 

mb

| Apr                                           | Jul | Oct                   | 1300 Jan   | Apr | Jul | Oct                   |
|-----------------------------------------------|-----|-----------------------|------------|-----|-----|-----------------------|
| <ul> <li>19-23 Range</li> <li>2024</li> </ul> |     | - 2023<br>- 19-23 Avg | 19-<br>202 | •   |     | - 2023<br>- 19-23 Avg |

| OECD Americas    | 1.1.2.4 | v 1 mo | nth ago | v 3 mor | nths ago | v 1 year ago |       | v 5 yr av |        |
|------------------|---------|--------|---------|---------|----------|--------------|-------|-----------|--------|
| Inventories (mb) | Jul-24  | mb     | %       | mb      | %        | mb           | %     | mb        | %      |
| Crude Oil        | 587.2   | -22.5  | -3.7%   | -49.2   | -7.7%    | -3.4         | -0.6% | -18.5     | -3.0%  |
| NGL/Feedstocks   | 161.7   | -4.4   | -2.6%   | -6.3    | -3.8%    | -1.9         | -1.2% | -8.1      | -4.8%  |
| Total Primary    | 748.9   | -26.9  | -3.5%   | -55.5   | -6.9%    | -5.3         | -0.7% | -26.6     | -3.4%  |
| Gasoline         | 252.9   | -5.5   | -2.1%   | -6.7    | -2.6%    | 5.3          | 2.1%  | -6.8      | -2.6%  |
| Distillates      | 206.0   | 8.1    | 4.1%    | 17.2    | 9.1%     | 14.2         | 7.4%  | -4.6      | -2.2%  |
| Res Fuel Oil     | 32.2    | -1.2   | -3.5%   | -2.8    | -7.9%    | -1.9         | -5.6% | -4.5      | -12.2% |
| Other            | 312.8   | 26.2   | 9.1%    | 67.8    | 27.7%    | 18.0         | 6.1%  | 28.8      | 10.1%  |
| Total Products   | 803.9   | 27.6   | 3.6%    | 75.6    | 10.4%    | 35.6         | 4.6%  | 12.9      | 1.6%   |
| Total            | 1552.9  | 0.8    | 0.0%    | 20.1    | 1.3%     | 30.2         | 2.0%  | -13.7     | -0.9%  |