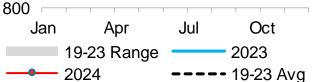

#### Fig.4 – OECD Asia stocks (million barrels)

| 300 |             | 1   |           |
|-----|-------------|-----|-----------|
| Jan | Apr         | Jul | Oct       |
|     | 19-23 Range |     | - 2023    |
|     | - 2024      |     | 19-23 Avg |

| OECD Asia Oceania | 1.1.24 | v 1 mo | nth ago | v 3 months ago |       | v 1 ye | arago  | v 5   | yrav   |
|-------------------|--------|--------|---------|----------------|-------|--------|--------|-------|--------|
| Inventories (mb)  | Jul-24 | mb     | %       | mb             | %     | mb     | %      | mb    | %      |
| Crude Oil         | 117.1  | 2.0    | 1.7%    | -7.7           | -6.2% | -23.5  | -16.7% | -21.1 | -15.3% |
| NGL/Feedstocks    | 55.7   | -2.1   | -3.7%   | -2.0           | -3.5% | -3.7   | -6.2%  | -4.8  | -8.0%  |
| Total Primary     | 172.8  | -0.1   | -0.1%   | -9.7           | -5.3% | -27.2  | -13.6% | -25.9 | -13.0% |
| Gasoline          | 24.7   | -1.0   | -4.0%   | -0.1           | -0.2% | 1.3    | 5.5%   | -0.7  | -2.7%  |
| Distillates       | 69.3   | -0.1   | -0.2%   | 7.0            | 11.2% | 8.3    | 13.6%  | 2.4   | 3.6%   |
| Res Fuel Oil      | 18.1   | 0.3    | 1.6%    | 0.2            | 0.9%  | 0.4    | 2.2%   | 0.5   | 2.6%   |
| Other             | 60.1   | 0.9    | 1.5%    | 3.0            | 5.3%  | -5.3   | -8.1%  | -3.3  | -5.1%  |
| Total Products    | 172.3  | 0.0    | 0.0%    | 10.1           | 6.2%  | 4.7    | 2.8%   | -1.0  | -0.6%  |
| Total             | 345.1  | -0.2   | -0.1%   | 0.3            | 0.1%  | -22.4  | -6.1%  | -26.9 | -7.2%  |