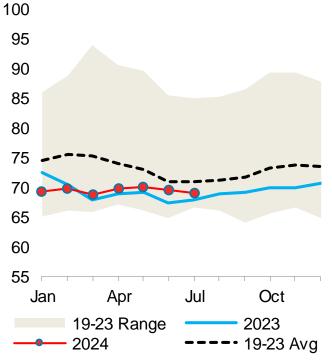

#### Fig.4 – OECD Asia stocks (million barrels)

| 300 |             | 1   |           |
|-----|-------------|-----|-----------|
| Jan | Apr         | Jul | Oct       |
|     | 19-23 Range |     | - 2023    |
|     | - 2024      |     | 19-23 Avg |

| OECD Asia Oceania | 1.1.24 | v 1 mo | nth ago | v 3 months ago |       | v 1 ye | arago  | v 5   | yrav   |
|-------------------|--------|--------|---------|----------------|-------|--------|--------|-------|--------|
| Inventories (mb)  | Jul-24 | mb     | %       | mb             | %     | mb     | %      | mb    | %      |
| Crude Oil         | 117.1  | 2.0    | 1.7%    | -7.7           | -6.2% | -23.5  | -16.7% | -21.1 | -15.3% |
| NGL/Feedstocks    | 55.7   | -2.1   | -3.7%   | -2.0           | -3.5% | -3.7   | -6.2%  | -4.8  | -8.0%  |
| Total Primary     | 172.8  | -0.1   | -0.1%   | -9.7           | -5.3% | -27.2  | -13.6% | -25.9 | -13.0% |
| Gasoline          | 24.7   | -1.0   | -4.0%   | -0.1           | -0.2% | 1.3    | 5.5%   | -0.7  | -2.7%  |
| Distillates       | 69.3   | -0.1   | -0.2%   | 7.0            | 11.2% | 8.3    | 13.6%  | 2.4   | 3.6%   |
| Res Fuel Oil      | 18.1   | 0.3    | 1.6%    | 0.2            | 0.9%  | 0.4    | 2.2%   | 0.5   | 2.6%   |
| Other             | 60.1   | 0.9    | 1.5%    | 3.0            | 5.3%  | -5.3   | -8.1%  | -3.3  | -5.1%  |
| Total Products    | 172.3  | 0.0    | 0.0%    | 10.1           | 6.2%  | 4.7    | 2.8%   | -1.0  | -0.6%  |
| Total             | 345.1  | -0.2   | -0.1%   | 0.3            | 0.1%  | -22.4  | -6.1%  | -26.9 | -7.2%  |