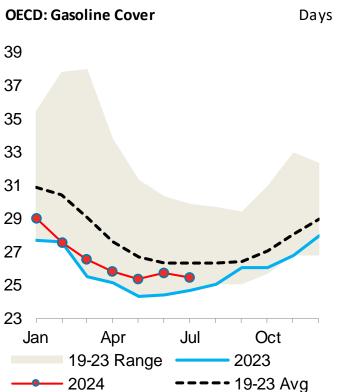

#### Fig.5 – OECD industry stocks (days of forward demand cover)

| Total OECD Inventories | Jul-24 | v 1 mo | v 1 month ago |      | v 3 months ago |      | arago | v 5 yr av |       |
|------------------------|--------|--------|---------------|------|----------------|------|-------|-----------|-------|
| (days)                 | Jui-24 | days   | %             | days | %              | days | %     | days      | %     |
| Gasoline               | 25.4   | -0.2   | -0.9%         | -0.3 | -1.2%          | 0.8  | 3.3%  | -0.9      | -3.4% |
| Distillates            | 31.2   | 0.0    | 0.0%          | 0.9  | 3.0%           | 2.4  | 8.3%  | -1.9      | -5.8% |
| Res Fuel Oil           | 78.2   | -1.1   | -1.4%         | -3.7 | -4.5%          | 1.9  | 2.5%  | 7.1       | 10.0% |
| Other Products         | 38.0   | 2.4    | 6.8%          | 5.3  | 16.2%          | 0.6  | 1.6%  | 1.5       | 4.2%  |
| Total Products         | 32.9   | 0.6    | 1.8%          | 1.7  | 5.5%           | 1.5  | 4.8%  | -0.4      | -1.2% |
| Product & Crude        | 61.7   | -0.1   | -0.2%         | 0.0  | -0.1%          | 0.5  | 0.8%  | -2.6      | -4.0% |