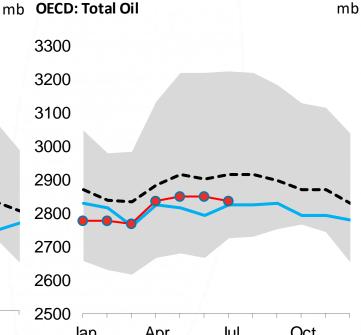

|        | Jul-24 v 1 month ago                                                    |                                                                              | v 3 months ago                                                                                                                    |                                                                                                                                                                         | v 1 year ago                                                                                                                                                                                                                                                                                                                                          |                                                                                                                                                                                                                                                         | v 5 yr av                                                                                                                                                                                                                                                                                      |                                                                                                                                                                                                                                                                                                                                       |
|--------|-------------------------------------------------------------------------|------------------------------------------------------------------------------|-----------------------------------------------------------------------------------------------------------------------------------|-------------------------------------------------------------------------------------------------------------------------------------------------------------------------|-------------------------------------------------------------------------------------------------------------------------------------------------------------------------------------------------------------------------------------------------------------------------------------------------------------------------------------------------------|---------------------------------------------------------------------------------------------------------------------------------------------------------------------------------------------------------------------------------------------------------|------------------------------------------------------------------------------------------------------------------------------------------------------------------------------------------------------------------------------------------------------------------------------------------------|---------------------------------------------------------------------------------------------------------------------------------------------------------------------------------------------------------------------------------------------------------------------------------------------------------------------------------------|
| Jul-24 | mb                                                                      | %                                                                            | mb                                                                                                                                | %                                                                                                                                                                       | mb                                                                                                                                                                                                                                                                                                                                                    | %                                                                                                                                                                                                                                                       | mb                                                                                                                                                                                                                                                                                             | %                                                                                                                                                                                                                                                                                                                                     |
| 1038.6 | -29.6                                                                   | -2.8%                                                                        | -66.8                                                                                                                             | -6.0%                                                                                                                                                                   | -35.9                                                                                                                                                                                                                                                                                                                                                 | -3.3%                                                                                                                                                                                                                                                   | -56.8                                                                                                                                                                                                                                                                                          | -5.2%                                                                                                                                                                                                                                                                                                                                 |
| 286.7  | -6.8                                                                    | -2.3%                                                                        | -10.5                                                                                                                             | -3.5%                                                                                                                                                                   | -13.7                                                                                                                                                                                                                                                                                                                                                 | -4.6%                                                                                                                                                                                                                                                   | -24.3                                                                                                                                                                                                                                                                                          | -7.8%                                                                                                                                                                                                                                                                                                                                 |
| 1325.4 | -36.3                                                                   | -2.7%                                                                        | -77.3                                                                                                                             | -5.5%                                                                                                                                                                   | -49.6                                                                                                                                                                                                                                                                                                                                                 | -3.6%                                                                                                                                                                                                                                                   | -81.1                                                                                                                                                                                                                                                                                          | -5.8%                                                                                                                                                                                                                                                                                                                                 |
| 367.6  | -7.3                                                                    | -1.9%                                                                        | -8.6                                                                                                                              | -2.3%                                                                                                                                                                   | 11.6                                                                                                                                                                                                                                                                                                                                                  | 3.3%                                                                                                                                                                                                                                                    | -5.0                                                                                                                                                                                                                                                                                           | -1.3%                                                                                                                                                                                                                                                                                                                                 |
| 533.4  | 1.7                                                                     | 0.3%                                                                         | 14.9                                                                                                                              | 2.9%                                                                                                                                                                    | 26.9                                                                                                                                                                                                                                                                                                                                                  | 5.3%                                                                                                                                                                                                                                                    | -25.3                                                                                                                                                                                                                                                                                          | -4.5%                                                                                                                                                                                                                                                                                                                                 |
| 121.6  | -1.5                                                                    | -1.2%                                                                        | -0.2                                                                                                                              | -0.2%                                                                                                                                                                   | 6.8                                                                                                                                                                                                                                                                                                                                                   | 5.9%                                                                                                                                                                                                                                                    | 2.2                                                                                                                                                                                                                                                                                            | 1.9%                                                                                                                                                                                                                                                                                                                                  |
| 488.1  | 31.0                                                                    | 6.8%                                                                         | 75.0                                                                                                                              | 18.1%                                                                                                                                                                   | 19.7                                                                                                                                                                                                                                                                                                                                                  | 4.2%                                                                                                                                                                                                                                                    | 30.7                                                                                                                                                                                                                                                                                           | 6.7%                                                                                                                                                                                                                                                                                                                                  |
| 1510.7 | 24.0                                                                    | 1.6%                                                                         | 81.0                                                                                                                              | 5.7%                                                                                                                                                                    | 65.0                                                                                                                                                                                                                                                                                                                                                  | 4.5%                                                                                                                                                                                                                                                    | 2.6                                                                                                                                                                                                                                                                                            | 0.2%                                                                                                                                                                                                                                                                                                                                  |
| 2836.1 | -12.3                                                                   | -0.4%                                                                        | 3.7                                                                                                                               | 0.1%                                                                                                                                                                    | 15.4                                                                                                                                                                                                                                                                                                                                                  | 0.5%                                                                                                                                                                                                                                                    | -78.5                                                                                                                                                                                                                                                                                          | -2.7%                                                                                                                                                                                                                                                                                                                                 |
|        | 286.7<br>1325.4<br>367.6<br>533.4<br>121.6<br>488.1<br>1510.7<br>2836.1 | 1038.6-29.6286.7-6.81325.4-36.3367.6-7.3533.41.7121.6-1.5488.131.01510.724.0 | 1038.6-29.6-2.8%286.7-6.8-2.3%1325.4-36.3-2.7%367.6-7.3-1.9%533.41.70.3%121.6-1.5-1.2%488.131.06.8%1510.724.01.6%2836.1-12.3-0.4% | 1038.6-29.6-2.8%-66.8286.7-6.8-2.3%-10.51325.4-36.3-2.7%-77.3367.6-7.3-1.9%-8.6533.41.70.3%14.9121.6-1.5-1.2%-0.2488.131.06.8%75.01510.724.01.6%81.02836.1-12.3-0.4%3.7 | 1038.6 $-29.6$ $-2.8%$ $-66.8$ $-6.0%$ $286.7$ $-6.8$ $-2.3%$ $-10.5$ $-3.5%$ $1325.4$ $-36.3$ $-2.7%$ $-77.3$ $-5.5%$ $367.6$ $-7.3$ $-1.9%$ $-8.6$ $-2.3%$ $533.4$ $1.7$ $0.3%$ $14.9$ $2.9%$ $121.6$ $-1.5$ $-1.2%$ $-0.2$ $-0.2%$ $488.1$ $31.0$ $6.8%$ $75.0$ $18.1%$ $1510.7$ $24.0$ $1.6%$ $81.0$ $5.7%$ $2836.1$ $-12.3$ $-0.4%$ $3.7$ $0.1%$ | 1038.6-29.6-2.8%-66.8-6.0%-35.9286.7-6.8-2.3%-10.5-3.5%-13.71325.4-36.3-2.7%-77.3-5.5%-49.6367.6-7.3-1.9%-8.6-2.3%11.6533.41.70.3%14.92.9%26.9121.6-1.5-1.2%-0.2-0.2%6.8488.131.06.8%75.018.1%19.71510.724.01.6%81.05.7%65.02836.1-12.3-0.4%3.70.1%15.4 | 1038.6-29.6-2.8%-66.8-6.0%-35.9-3.3%286.7-6.8-2.3%-10.5-3.5%-13.7-4.6%1325.4-36.3-2.7%-77.3-5.5%-49.6-3.6%367.6-7.3-1.9%-8.6-2.3%11.63.3%533.41.70.3%14.92.9%26.95.3%121.6-1.5-1.2%-0.2-0.2%6.85.9%488.131.06.8%75.018.1%19.74.2%1510.724.01.6%81.05.7%65.04.5%2836.1-12.3-0.4%3.70.1%15.40.5% | 1038.6-29.6-2.8%-66.8-6.0%-35.9-3.3%-56.8286.7-6.8-2.3%-10.5-3.5%-13.7-4.6%-24.31325.4-36.3-2.7%-77.3-5.5%-49.6-3.6%-81.1367.6-7.3-1.9%-8.6-2.3%11.63.3%-5.0533.41.70.3%14.92.9%26.95.3%-25.3121.6-1.5-1.2%-0.2-0.2%6.85.9%2.2488.131.06.8%75.018.1%19.74.2%30.71510.724.01.6%81.05.7%65.04.5%2.62836.1-12.3-0.4%3.70.1%15.40.5%-78.5 |