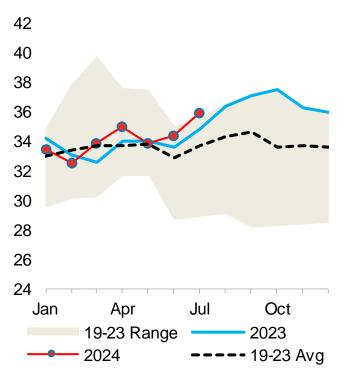

#### Fig.7 – OECD Europe industry stocks (days of forward demand cover)

OECD Europe: Other Products Cover

Days OECD Europe: Total Products Cover

tal Products Cover Days OECD Euro

30 Jan Apr Jul Oct 19-23 Range ---- 2023 ----- 2024 ----- 19-23 Avg

Days OECD Europe: Total Oil Cover Days

| OECD Europe Inventories | Jul-24 | v 1 mo | v 1 month ago |      | v 3 months ago |      | arago | v 5 yr av |       |
|-------------------------|--------|--------|---------------|------|----------------|------|-------|-----------|-------|
| (days)                  |        | days   | %             | days | %              | days | %     | days      | %     |
| Gasoline                | 39.3   | 0.3    | 0.8%          | -0.6 | -1.5%          | 1.4  | 3.6%  | -2.1      | -5.2% |
| Distillates             | 35.0   | -0.7   | -1.9%         | -0.6 | -1.8%          | 2.0  | 6.1%  | -2.0      | -5.4% |
| Res Fuel Oil            | 98.7   | 0.4    | 0.4%          | 0.3  | 0.3%           | 5.2  | 5.6%  | 9.7       | 10.9% |
| Other Products          | 35.8   | 1.5    | 4.4%          | 0.9  | 2.7%           | 1.0  | 2.9%  | 2.1       | 6.4%  |
| Total Products          | 39.3   | 0.0    | 0.1%          | -0.1 | -0.2%          | 2.1  | 5.7%  | -0.2      | -0.6% |
| Product & Crude         | 68.9   | -0.4   | -0.6%         | -0.8 | -1.1%          | 1.1  | 1.6%  | -2.0      | -2.8% |