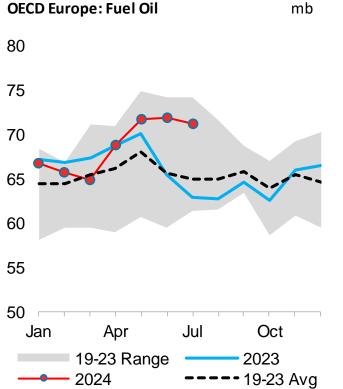

#### Fig.3 – OECD Europe stocks (million barrels)

mb

| OECD Europe Inventories | Jul-24 | v 1 mo | nth ago | v 3 months ago |       | v 1 year ago |        | v 5   | yrav   |
|-------------------------|--------|--------|---------|----------------|-------|--------------|--------|-------|--------|
| (mb)                    | Jui-24 | mb     | %       | mb             | %     | mb           | %      | mb    | %      |
| Crude Oil               | 334.3  | -9.1   | -2.6%   | -9.9           | -2.9% | -8.9         | -2.6%  | -17.3 | -4.9%  |
| NGL/Feedstocks          | 69.3   | -0.2   | -0.3%   | -2.2           | -3.1% | -8.1         | -10.5% | -11.3 | -14.1% |
| Total Primary           | 403.6  | -9.3   | -2.3%   | -12.1          | -2.9% | -17.1        | -4.1%  | -28.6 | -6.6%  |
| Gasoline                | 90.0   | -0.7   | -0.8%   | -1.9           | -2.0% | 5.0          | 5.9%   | 2.5   | 2.8%   |
| Distillates             | 258.1  | -6.3   | -2.4%   | -9.3           | -3.5% | 4.4          | 1.7%   | -23.1 | -8.2%  |
| Res Fuel Oil            | 71.2   | -0.6   | -0.8%   | 2.4            | 3.5%  | 8.3          | 13.2%  | 6.3   | 9.6%   |
| Other                   | 115.2  | 4.0    | 3.6%    | 4.1            | 3.7%  | 7.0          | 6.5%   | 5.2   | 4.7%   |
| Total Products          | 534.5  | -3.6   | -0.7%   | -4.6           | -0.9% | 24.7         | 4.8%   | -9.2  | -1.7%  |
| Total                   | 938.1  | -12.9  | -1.4%   | -16.7          | -1.7% | 7.7          | 0.8%   | -37.8 | -3.9%  |