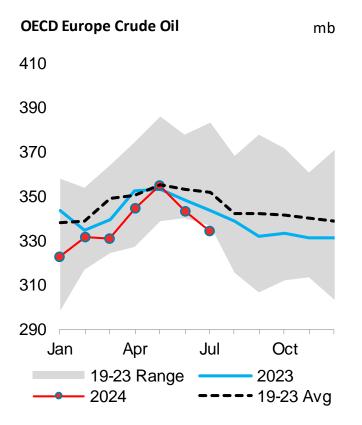

#### Fig.3 – OECD Europe stocks (million barrels)

mb

| OECD Europe Inventories | Jul-24 | v 1 mo | nth ago | v 3 months ago |       | v 1 year ago |        | v 5   | yrav   |
|-------------------------|--------|--------|---------|----------------|-------|--------------|--------|-------|--------|
| (mb)                    | Jui-24 | mb     | %       | mb             | %     | mb           | %      | mb    | %      |
| Crude Oil               | 334.3  | -9.1   | -2.6%   | -9.9           | -2.9% | -8.9         | -2.6%  | -17.3 | -4.9%  |
| NGL/Feedstocks          | 69.3   | -0.2   | -0.3%   | -2.2           | -3.1% | -8.1         | -10.5% | -11.3 | -14.1% |
| Total Primary           | 403.6  | -9.3   | -2.3%   | -12.1          | -2.9% | -17.1        | -4.1%  | -28.6 | -6.6%  |
| Gasoline                | 90.0   | -0.7   | -0.8%   | -1.9           | -2.0% | 5.0          | 5.9%   | 2.5   | 2.8%   |
| Distillates             | 258.1  | -6.3   | -2.4%   | -9.3           | -3.5% | 4.4          | 1.7%   | -23.1 | -8.2%  |
| Res Fuel Oil            | 71.2   | -0.6   | -0.8%   | 2.4            | 3.5%  | 8.3          | 13.2%  | 6.3   | 9.6%   |
| Other                   | 115.2  | 4.0    | 3.6%    | 4.1            | 3.7%  | 7.0          | 6.5%   | 5.2   | 4.7%   |
| Total Products          | 534.5  | -3.6   | -0.7%   | -4.6           | -0.9% | 24.7         | 4.8%   | -9.2  | -1.7%  |
| Total                   | 938.1  | -12.9  | -1.4%   | -16.7          | -1.7% | 7.7          | 0.8%   | -37.8 | -3.9%  |