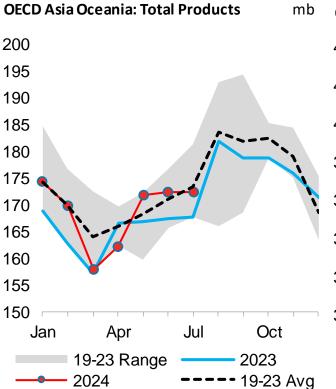

#### Fig.4 – OECD Asia stocks (million barrels)

| 300 |             | 1   |           |
|-----|-------------|-----|-----------|
| Jan | Apr         | Jul | Oct       |
|     | 19-23 Range |     | - 2023    |
|     | - 2024      |     | 19-23 Avg |

| OECD Asia Oceania | 1.1.24 | v 1 mo | nth ago | v 3 months ago |       | v 1 ye | arago  | v 5   | yrav   |
|-------------------|--------|--------|---------|----------------|-------|--------|--------|-------|--------|
| Inventories (mb)  | Jul-24 | mb     | %       | mb             | %     | mb     | %      | mb    | %      |
| Crude Oil         | 117.1  | 2.0    | 1.7%    | -7.7           | -6.2% | -23.5  | -16.7% | -21.1 | -15.3% |
| NGL/Feedstocks    | 55.7   | -2.1   | -3.7%   | -2.0           | -3.5% | -3.7   | -6.2%  | -4.8  | -8.0%  |
| Total Primary     | 172.8  | -0.1   | -0.1%   | -9.7           | -5.3% | -27.2  | -13.6% | -25.9 | -13.0% |
| Gasoline          | 24.7   | -1.0   | -4.0%   | -0.1           | -0.2% | 1.3    | 5.5%   | -0.7  | -2.7%  |
| Distillates       | 69.3   | -0.1   | -0.2%   | 7.0            | 11.2% | 8.3    | 13.6%  | 2.4   | 3.6%   |
| Res Fuel Oil      | 18.1   | 0.3    | 1.6%    | 0.2            | 0.9%  | 0.4    | 2.2%   | 0.5   | 2.6%   |
| Other             | 60.1   | 0.9    | 1.5%    | 3.0            | 5.3%  | -5.3   | -8.1%  | -3.3  | -5.1%  |
| Total Products    | 172.3  | 0.0    | 0.0%    | 10.1           | 6.2%  | 4.7    | 2.8%   | -1.0  | -0.6%  |
| Total             | 345.1  | -0.2   | -0.1%   | 0.3            | 0.1%  | -22.4  | -6.1%  | -26.9 | -7.2%  |