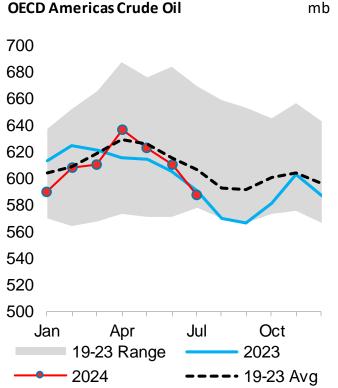

#### Fig.2 – OECD North America industry stocks (million barrels)

**OECD Americas Total Products** 

650 -

Jan

**OECD Americas: Total Oil** 

mb

| Apr                                           | Jul | Oct                   | 1300 Jan   | Apr | Jul | Oct                   |
|-----------------------------------------------|-----|-----------------------|------------|-----|-----|-----------------------|
| <ul> <li>19-23 Range</li> <li>2024</li> </ul> |     | - 2023<br>- 19-23 Avg | 19-<br>202 | •   |     | - 2023<br>- 19-23 Avg |

| OECD Americas    | 1.1.2.4 | v 1 mo | nth ago | v 3 mor | nths ago | v 1 year ago |       | v 5 yr av |        |
|------------------|---------|--------|---------|---------|----------|--------------|-------|-----------|--------|
| Inventories (mb) | Jul-24  | mb     | %       | mb      | %        | mb           | %     | mb        | %      |
| Crude Oil        | 587.2   | -22.5  | -3.7%   | -49.2   | -7.7%    | -3.4         | -0.6% | -18.5     | -3.0%  |
| NGL/Feedstocks   | 161.7   | -4.4   | -2.6%   | -6.3    | -3.8%    | -1.9         | -1.2% | -8.1      | -4.8%  |
| Total Primary    | 748.9   | -26.9  | -3.5%   | -55.5   | -6.9%    | -5.3         | -0.7% | -26.6     | -3.4%  |
| Gasoline         | 252.9   | -5.5   | -2.1%   | -6.7    | -2.6%    | 5.3          | 2.1%  | -6.8      | -2.6%  |
| Distillates      | 206.0   | 8.1    | 4.1%    | 17.2    | 9.1%     | 14.2         | 7.4%  | -4.6      | -2.2%  |
| Res Fuel Oil     | 32.2    | -1.2   | -3.5%   | -2.8    | -7.9%    | -1.9         | -5.6% | -4.5      | -12.2% |
| Other            | 312.8   | 26.2   | 9.1%    | 67.8    | 27.7%    | 18.0         | 6.1%  | 28.8      | 10.1%  |
| Total Products   | 803.9   | 27.6   | 3.6%    | 75.6    | 10.4%    | 35.6         | 4.6%  | 12.9      | 1.6%   |
| Total            | 1552.9  | 0.8    | 0.0%    | 20.1    | 1.3%     | 30.2         | 2.0%  | -13.7     | -0.9%  |