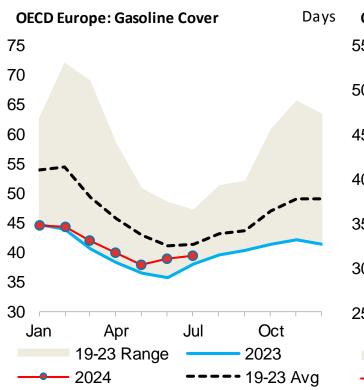

#### Fig.7 – OECD Europe industry stocks (days of forward demand cover)

OECD Europe: Other Products Cover

Days OECD Europe: Total Products Cover

tal Products Cover Days OECD Euro

30 Jan Apr Jul Oct 19-23 Range ---- 2023 ----- 2024 ----- 19-23 Avg

Days OECD Europe: Total Oil Cover Days

| OECD Europe Inventories | Jul-24 | v 1 mo | v 1 month ago |      | v 3 months ago |      | arago | v 5 yr av |       |
|-------------------------|--------|--------|---------------|------|----------------|------|-------|-----------|-------|
| (days)                  |        | days   | %             | days | %              | days | %     | days      | %     |
| Gasoline                | 39.3   | 0.3    | 0.8%          | -0.6 | -1.5%          | 1.4  | 3.6%  | -2.1      | -5.2% |
| Distillates             | 35.0   | -0.7   | -1.9%         | -0.6 | -1.8%          | 2.0  | 6.1%  | -2.0      | -5.4% |
| Res Fuel Oil            | 98.7   | 0.4    | 0.4%          | 0.3  | 0.3%           | 5.2  | 5.6%  | 9.7       | 10.9% |
| Other Products          | 35.8   | 1.5    | 4.4%          | 0.9  | 2.7%           | 1.0  | 2.9%  | 2.1       | 6.4%  |
| Total Products          | 39.3   | 0.0    | 0.1%          | -0.1 | -0.2%          | 2.1  | 5.7%  | -0.2      | -0.6% |
| Product & Crude         | 68.9   | -0.4   | -0.6%         | -0.8 | -1.1%          | 1.1  | 1.6%  | -2.0      | -2.8% |