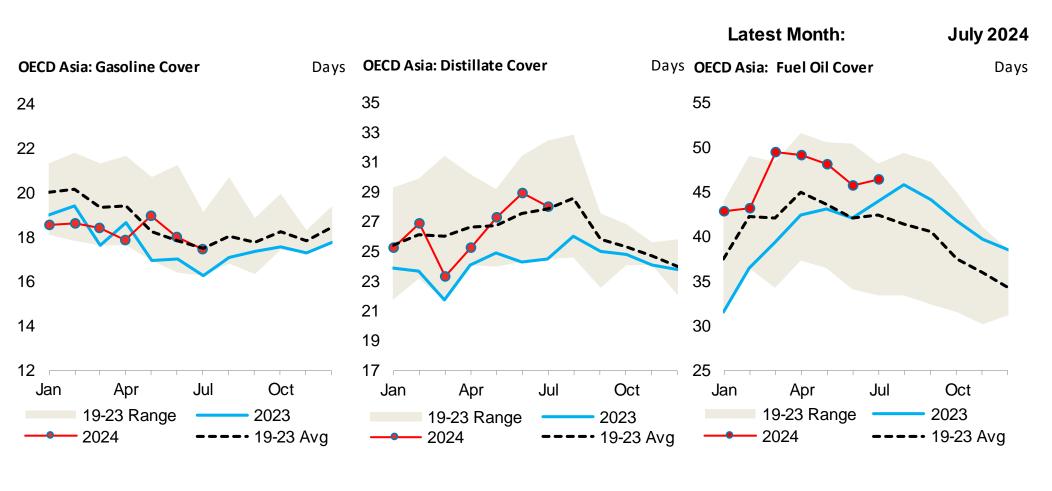

#### Fig.8 – OECD Asia industry stocks (days of forward demand cover)

OECD Asia: Other Products Cover

26 24 22

**OECD Asia: Total Products Cover** 

Days

28

20

| 14  |             |     |              | 18      |            | 1 1 1 |                    | 35      |           |      |                      |
|-----|-------------|-----|--------------|---------|------------|-------|--------------------|---------|-----------|------|----------------------|
| Jan | Apr         | Jul | Oct          | Jan     | Apr        | Jul   | Oct                | Jan     | Apr       | Jul  | Oct                  |
|     | 19-23 Range |     | - 2023       |         | 19-23 Rang | ge —— | - 2023             |         | 19-23 Ran | ge — | - 2023               |
|     | - 2024      |     | •• 19-23 Avg | <b></b> | 2024       |       | <b>-</b> 19-23 Avg | <b></b> | 2024      |      | • <b>-</b> 19-23 Avg |

| OECD Asia Oceania  | Jul-24 | v 1 mo | nth ago | v 3 mo | v 3 months ago |      | arago | v 5 yr av |       |
|--------------------|--------|--------|---------|--------|----------------|------|-------|-----------|-------|
| Inventories (days) | JUI-24 | days   | %       | days   | %              | days | %     | days      | %     |
| Gasoline           | 17.5   | -0.6   | -3.1%   | -0.4   | -2.1%          | 1.2  | 7.5%  | 0.0       | -0.2% |
| Distillates        | 28.0   | -0.9   | -3.3%   | 2.8    | 11.1%          | 3.5  | 14.3% | 0.2       | 0.6%  |
| Res Fuel Oil       | 46.4   | 0.8    | 1.7%    | -2.7   | -5.5%          | 2.5  | 5.7%  | 4.1       | 9.7%  |
| Other Products     | 22.4   | 0.0    | 0.0%    | 0.7    | 3.3%           | -2.4 | -9.8% | -0.1      | -0.6% |
| Total Products     | 24.7   | -0.4   | -1.4%   | 1.1    | 4.6%           | 0.7  | 2.9%  | 0.3       | 1.4%  |
| Product & Crude    | 49.5   | -0.7   | -1.5%   | -0.7   | -1.4%          | -3.2 | -6.0% | -2.8      | -5.4% |