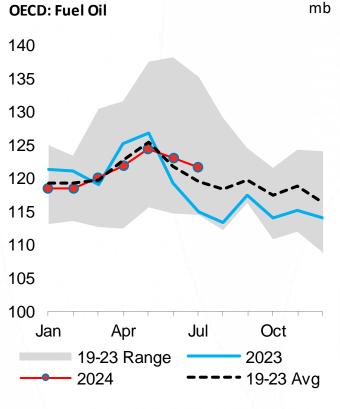

#### Fig.1 – OECD industry stocks (million barrels)

**OECD: Total Products** 

| Jan                      | Apr     | Jul | Oct                |  |
|--------------------------|---------|-----|--------------------|--|
| 19-23                    | 8 Range |     | - 2023             |  |
| <b>—</b> • <b>—</b> 2024 |         |     | <b>-</b> 19-23 Avg |  |

|        | Jul-24 v 1 month ago                                                    |                                                                              | v 3 months ago                                                                                                                    |                                                                                                                                                                         | v 1 year ago                                                                                                                                                                                                                                                                                                                                          |                                                                                                                                                                                                                                                         | v 5 yr av                                                                                                                                                                                                                                                                                      |                                                                                                                                                                                                                                                                                                                                       |
|--------|-------------------------------------------------------------------------|------------------------------------------------------------------------------|-----------------------------------------------------------------------------------------------------------------------------------|-------------------------------------------------------------------------------------------------------------------------------------------------------------------------|-------------------------------------------------------------------------------------------------------------------------------------------------------------------------------------------------------------------------------------------------------------------------------------------------------------------------------------------------------|---------------------------------------------------------------------------------------------------------------------------------------------------------------------------------------------------------------------------------------------------------|------------------------------------------------------------------------------------------------------------------------------------------------------------------------------------------------------------------------------------------------------------------------------------------------|---------------------------------------------------------------------------------------------------------------------------------------------------------------------------------------------------------------------------------------------------------------------------------------------------------------------------------------|
| Jul-24 | mb                                                                      | %                                                                            | mb                                                                                                                                | %                                                                                                                                                                       | mb                                                                                                                                                                                                                                                                                                                                                    | %                                                                                                                                                                                                                                                       | mb                                                                                                                                                                                                                                                                                             | %                                                                                                                                                                                                                                                                                                                                     |
| 1038.6 | -29.6                                                                   | -2.8%                                                                        | -66.8                                                                                                                             | -6.0%                                                                                                                                                                   | -35.9                                                                                                                                                                                                                                                                                                                                                 | -3.3%                                                                                                                                                                                                                                                   | -56.8                                                                                                                                                                                                                                                                                          | -5.2%                                                                                                                                                                                                                                                                                                                                 |
| 286.7  | -6.8                                                                    | -2.3%                                                                        | -10.5                                                                                                                             | -3.5%                                                                                                                                                                   | -13.7                                                                                                                                                                                                                                                                                                                                                 | -4.6%                                                                                                                                                                                                                                                   | -24.3                                                                                                                                                                                                                                                                                          | -7.8%                                                                                                                                                                                                                                                                                                                                 |
| 1325.4 | -36.3                                                                   | -2.7%                                                                        | -77.3                                                                                                                             | -5.5%                                                                                                                                                                   | -49.6                                                                                                                                                                                                                                                                                                                                                 | -3.6%                                                                                                                                                                                                                                                   | -81.1                                                                                                                                                                                                                                                                                          | -5.8%                                                                                                                                                                                                                                                                                                                                 |
| 367.6  | -7.3                                                                    | -1.9%                                                                        | -8.6                                                                                                                              | -2.3%                                                                                                                                                                   | 11.6                                                                                                                                                                                                                                                                                                                                                  | 3.3%                                                                                                                                                                                                                                                    | -5.0                                                                                                                                                                                                                                                                                           | -1.3%                                                                                                                                                                                                                                                                                                                                 |
| 533.4  | 1.7                                                                     | 0.3%                                                                         | 14.9                                                                                                                              | 2.9%                                                                                                                                                                    | 26.9                                                                                                                                                                                                                                                                                                                                                  | 5.3%                                                                                                                                                                                                                                                    | -25.3                                                                                                                                                                                                                                                                                          | -4.5%                                                                                                                                                                                                                                                                                                                                 |
| 121.6  | -1.5                                                                    | -1.2%                                                                        | -0.2                                                                                                                              | -0.2%                                                                                                                                                                   | 6.8                                                                                                                                                                                                                                                                                                                                                   | 5.9%                                                                                                                                                                                                                                                    | 2.2                                                                                                                                                                                                                                                                                            | 1.9%                                                                                                                                                                                                                                                                                                                                  |
| 488.1  | 31.0                                                                    | 6.8%                                                                         | 75.0                                                                                                                              | 18.1%                                                                                                                                                                   | 19.7                                                                                                                                                                                                                                                                                                                                                  | 4.2%                                                                                                                                                                                                                                                    | 30.7                                                                                                                                                                                                                                                                                           | 6.7%                                                                                                                                                                                                                                                                                                                                  |
| 1510.7 | 24.0                                                                    | 1.6%                                                                         | 81.0                                                                                                                              | 5.7%                                                                                                                                                                    | 65.0                                                                                                                                                                                                                                                                                                                                                  | 4.5%                                                                                                                                                                                                                                                    | 2.6                                                                                                                                                                                                                                                                                            | 0.2%                                                                                                                                                                                                                                                                                                                                  |
| 2836.1 | -12.3                                                                   | -0.4%                                                                        | 3.7                                                                                                                               | 0.1%                                                                                                                                                                    | 15.4                                                                                                                                                                                                                                                                                                                                                  | 0.5%                                                                                                                                                                                                                                                    | -78.5                                                                                                                                                                                                                                                                                          | -2.7%                                                                                                                                                                                                                                                                                                                                 |
|        | 286.7<br>1325.4<br>367.6<br>533.4<br>121.6<br>488.1<br>1510.7<br>2836.1 | 1038.6-29.6286.7-6.81325.4-36.3367.6-7.3533.41.7121.6-1.5488.131.01510.724.0 | 1038.6-29.6-2.8%286.7-6.8-2.3%1325.4-36.3-2.7%367.6-7.3-1.9%533.41.70.3%121.6-1.5-1.2%488.131.06.8%1510.724.01.6%2836.1-12.3-0.4% | 1038.6-29.6-2.8%-66.8286.7-6.8-2.3%-10.51325.4-36.3-2.7%-77.3367.6-7.3-1.9%-8.6533.41.70.3%14.9121.6-1.5-1.2%-0.2488.131.06.8%75.01510.724.01.6%81.02836.1-12.3-0.4%3.7 | 1038.6 $-29.6$ $-2.8%$ $-66.8$ $-6.0%$ $286.7$ $-6.8$ $-2.3%$ $-10.5$ $-3.5%$ $1325.4$ $-36.3$ $-2.7%$ $-77.3$ $-5.5%$ $367.6$ $-7.3$ $-1.9%$ $-8.6$ $-2.3%$ $533.4$ $1.7$ $0.3%$ $14.9$ $2.9%$ $121.6$ $-1.5$ $-1.2%$ $-0.2$ $-0.2%$ $488.1$ $31.0$ $6.8%$ $75.0$ $18.1%$ $1510.7$ $24.0$ $1.6%$ $81.0$ $5.7%$ $2836.1$ $-12.3$ $-0.4%$ $3.7$ $0.1%$ | 1038.6-29.6-2.8%-66.8-6.0%-35.9286.7-6.8-2.3%-10.5-3.5%-13.71325.4-36.3-2.7%-77.3-5.5%-49.6367.6-7.3-1.9%-8.6-2.3%11.6533.41.70.3%14.92.9%26.9121.6-1.5-1.2%-0.2-0.2%6.8488.131.06.8%75.018.1%19.71510.724.01.6%81.05.7%65.02836.1-12.3-0.4%3.70.1%15.4 | 1038.6-29.6-2.8%-66.8-6.0%-35.9-3.3%286.7-6.8-2.3%-10.5-3.5%-13.7-4.6%1325.4-36.3-2.7%-77.3-5.5%-49.6-3.6%367.6-7.3-1.9%-8.6-2.3%11.63.3%533.41.70.3%14.92.9%26.95.3%121.6-1.5-1.2%-0.2-0.2%6.85.9%488.131.06.8%75.018.1%19.74.2%1510.724.01.6%81.05.7%65.04.5%2836.1-12.3-0.4%3.70.1%15.40.5% | 1038.6-29.6-2.8%-66.8-6.0%-35.9-3.3%-56.8286.7-6.8-2.3%-10.5-3.5%-13.7-4.6%-24.31325.4-36.3-2.7%-77.3-5.5%-49.6-3.6%-81.1367.6-7.3-1.9%-8.6-2.3%11.63.3%-5.0533.41.70.3%14.92.9%26.95.3%-25.3121.6-1.5-1.2%-0.2-0.2%6.85.9%2.2488.131.06.8%75.018.1%19.74.2%30.71510.724.01.6%81.05.7%65.04.5%2.62836.1-12.3-0.4%3.70.1%15.40.5%-78.5 |