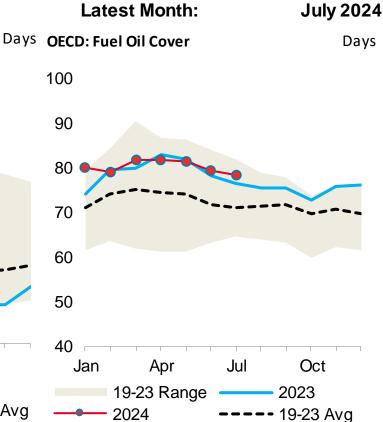

#### Fig.5 – OECD industry stocks (days of forward demand cover)

| Total OECD Inventories | Jul-24 | v 1 mo | v 1 month ago |      | v 3 months ago |      | arago | v 5 yr av |       |
|------------------------|--------|--------|---------------|------|----------------|------|-------|-----------|-------|
| (days)                 | Jui-24 | days   | %             | days | %              | days | %     | days      | %     |
| Gasoline               | 25.4   | -0.2   | -0.9%         | -0.3 | -1.2%          | 0.8  | 3.3%  | -0.9      | -3.4% |
| Distillates            | 31.2   | 0.0    | 0.0%          | 0.9  | 3.0%           | 2.4  | 8.3%  | -1.9      | -5.8% |
| Res Fuel Oil           | 78.2   | -1.1   | -1.4%         | -3.7 | -4.5%          | 1.9  | 2.5%  | 7.1       | 10.0% |
| Other Products         | 38.0   | 2.4    | 6.8%          | 5.3  | 16.2%          | 0.6  | 1.6%  | 1.5       | 4.2%  |
| Total Products         | 32.9   | 0.6    | 1.8%          | 1.7  | 5.5%           | 1.5  | 4.8%  | -0.4      | -1.2% |
| Product & Crude        | 61.7   | -0.1   | -0.2%         | 0.0  | -0.1%          | 0.5  | 0.8%  | -2.6      | -4.0% |