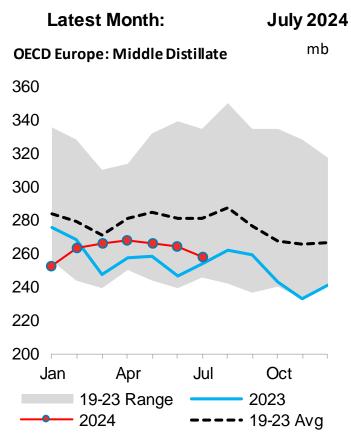

#### Fig.3 – OECD Europe stocks (million barrels)

mb

| OECD Europe Inventories | Jul-24 | v 1 mo | nth ago | v 3 months ago |       | v 1 year ago |        | v 5   | yrav   |
|-------------------------|--------|--------|---------|----------------|-------|--------------|--------|-------|--------|
| (mb)                    | Jui-24 | mb     | %       | mb             | %     | mb           | %      | mb    | %      |
| Crude Oil               | 334.3  | -9.1   | -2.6%   | -9.9           | -2.9% | -8.9         | -2.6%  | -17.3 | -4.9%  |
| NGL/Feedstocks          | 69.3   | -0.2   | -0.3%   | -2.2           | -3.1% | -8.1         | -10.5% | -11.3 | -14.1% |
| Total Primary           | 403.6  | -9.3   | -2.3%   | -12.1          | -2.9% | -17.1        | -4.1%  | -28.6 | -6.6%  |
| Gasoline                | 90.0   | -0.7   | -0.8%   | -1.9           | -2.0% | 5.0          | 5.9%   | 2.5   | 2.8%   |
| Distillates             | 258.1  | -6.3   | -2.4%   | -9.3           | -3.5% | 4.4          | 1.7%   | -23.1 | -8.2%  |
| Res Fuel Oil            | 71.2   | -0.6   | -0.8%   | 2.4            | 3.5%  | 8.3          | 13.2%  | 6.3   | 9.6%   |
| Other                   | 115.2  | 4.0    | 3.6%    | 4.1            | 3.7%  | 7.0          | 6.5%   | 5.2   | 4.7%   |
| Total Products          | 534.5  | -3.6   | -0.7%   | -4.6           | -0.9% | 24.7         | 4.8%   | -9.2  | -1.7%  |
| Total                   | 938.1  | -12.9  | -1.4%   | -16.7          | -1.7% | 7.7          | 0.8%   | -37.8 | -3.9%  |