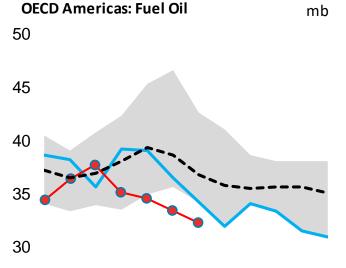

| OECD Americas    | 1.1.2.4 | v 1 mo | nth ago | v 3 mor | nths ago | v 1 year ago |       | v 5 yr av |        |
|------------------|---------|--------|---------|---------|----------|--------------|-------|-----------|--------|
| Inventories (mb) | Jul-24  | mb     | %       | mb      | %        | mb           | %     | mb        | %      |
| Crude Oil        | 587.2   | -22.5  | -3.7%   | -49.2   | -7.7%    | -3.4         | -0.6% | -18.5     | -3.0%  |
| NGL/Feedstocks   | 161.7   | -4.4   | -2.6%   | -6.3    | -3.8%    | -1.9         | -1.2% | -8.1      | -4.8%  |
| Total Primary    | 748.9   | -26.9  | -3.5%   | -55.5   | -6.9%    | -5.3         | -0.7% | -26.6     | -3.4%  |
| Gasoline         | 252.9   | -5.5   | -2.1%   | -6.7    | -2.6%    | 5.3          | 2.1%  | -6.8      | -2.6%  |
| Distillates      | 206.0   | 8.1    | 4.1%    | 17.2    | 9.1%     | 14.2         | 7.4%  | -4.6      | -2.2%  |
| Res Fuel Oil     | 32.2    | -1.2   | -3.5%   | -2.8    | -7.9%    | -1.9         | -5.6% | -4.5      | -12.2% |
| Other            | 312.8   | 26.2   | 9.1%    | 67.8    | 27.7%    | 18.0         | 6.1%  | 28.8      | 10.1%  |
| Total Products   | 803.9   | 27.6   | 3.6%    | 75.6    | 10.4%    | 35.6         | 4.6%  | 12.9      | 1.6%   |
| Total            | 1552.9  | 0.8    | 0.0%    | 20.1    | 1.3%     | 30.2         | 2.0%  | -13.7     | -0.9%  |