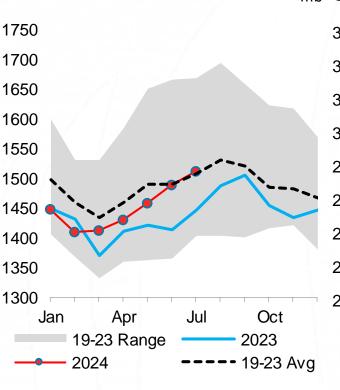

#### Fig.1 – OECD industry stocks (million barrels)

**OECD: Total Products** 

| Jan                      | Apr     | Jul | Oct                |  |
|--------------------------|---------|-----|--------------------|--|
| 19-23                    | 8 Range |     | - 2023             |  |
| <b>—</b> • <b>—</b> 2024 |         |     | <b>-</b> 19-23 Avg |  |

|        | Jul-24 v 1 month ago                                                    |                                                                              | v 3 months ago                                                                                                                    |                                                                                                                                                                         | v 1 year ago                                                                                                                                                                                                                                                                                                                                          |                                                                                                                                                                                                                                                         | v 5 yr av                                                                                                                                                                                                                                                                                      |                                                                                                                                                                                                                                                                                                                                       |
|--------|-------------------------------------------------------------------------|------------------------------------------------------------------------------|-----------------------------------------------------------------------------------------------------------------------------------|-------------------------------------------------------------------------------------------------------------------------------------------------------------------------|-------------------------------------------------------------------------------------------------------------------------------------------------------------------------------------------------------------------------------------------------------------------------------------------------------------------------------------------------------|---------------------------------------------------------------------------------------------------------------------------------------------------------------------------------------------------------------------------------------------------------|------------------------------------------------------------------------------------------------------------------------------------------------------------------------------------------------------------------------------------------------------------------------------------------------|---------------------------------------------------------------------------------------------------------------------------------------------------------------------------------------------------------------------------------------------------------------------------------------------------------------------------------------|
| Jul-24 | mb                                                                      | %                                                                            | mb                                                                                                                                | %                                                                                                                                                                       | mb                                                                                                                                                                                                                                                                                                                                                    | %                                                                                                                                                                                                                                                       | mb                                                                                                                                                                                                                                                                                             | %                                                                                                                                                                                                                                                                                                                                     |
| 1038.6 | -29.6                                                                   | -2.8%                                                                        | -66.8                                                                                                                             | -6.0%                                                                                                                                                                   | -35.9                                                                                                                                                                                                                                                                                                                                                 | -3.3%                                                                                                                                                                                                                                                   | -56.8                                                                                                                                                                                                                                                                                          | -5.2%                                                                                                                                                                                                                                                                                                                                 |
| 286.7  | -6.8                                                                    | -2.3%                                                                        | -10.5                                                                                                                             | -3.5%                                                                                                                                                                   | -13.7                                                                                                                                                                                                                                                                                                                                                 | -4.6%                                                                                                                                                                                                                                                   | -24.3                                                                                                                                                                                                                                                                                          | -7.8%                                                                                                                                                                                                                                                                                                                                 |
| 1325.4 | -36.3                                                                   | -2.7%                                                                        | -77.3                                                                                                                             | -5.5%                                                                                                                                                                   | -49.6                                                                                                                                                                                                                                                                                                                                                 | -3.6%                                                                                                                                                                                                                                                   | -81.1                                                                                                                                                                                                                                                                                          | -5.8%                                                                                                                                                                                                                                                                                                                                 |
| 367.6  | -7.3                                                                    | -1.9%                                                                        | -8.6                                                                                                                              | -2.3%                                                                                                                                                                   | 11.6                                                                                                                                                                                                                                                                                                                                                  | 3.3%                                                                                                                                                                                                                                                    | -5.0                                                                                                                                                                                                                                                                                           | -1.3%                                                                                                                                                                                                                                                                                                                                 |
| 533.4  | 1.7                                                                     | 0.3%                                                                         | 14.9                                                                                                                              | 2.9%                                                                                                                                                                    | 26.9                                                                                                                                                                                                                                                                                                                                                  | 5.3%                                                                                                                                                                                                                                                    | -25.3                                                                                                                                                                                                                                                                                          | -4.5%                                                                                                                                                                                                                                                                                                                                 |
| 121.6  | -1.5                                                                    | -1.2%                                                                        | -0.2                                                                                                                              | -0.2%                                                                                                                                                                   | 6.8                                                                                                                                                                                                                                                                                                                                                   | 5.9%                                                                                                                                                                                                                                                    | 2.2                                                                                                                                                                                                                                                                                            | 1.9%                                                                                                                                                                                                                                                                                                                                  |
| 488.1  | 31.0                                                                    | 6.8%                                                                         | 75.0                                                                                                                              | 18.1%                                                                                                                                                                   | 19.7                                                                                                                                                                                                                                                                                                                                                  | 4.2%                                                                                                                                                                                                                                                    | 30.7                                                                                                                                                                                                                                                                                           | 6.7%                                                                                                                                                                                                                                                                                                                                  |
| 1510.7 | 24.0                                                                    | 1.6%                                                                         | 81.0                                                                                                                              | 5.7%                                                                                                                                                                    | 65.0                                                                                                                                                                                                                                                                                                                                                  | 4.5%                                                                                                                                                                                                                                                    | 2.6                                                                                                                                                                                                                                                                                            | 0.2%                                                                                                                                                                                                                                                                                                                                  |
| 2836.1 | -12.3                                                                   | -0.4%                                                                        | 3.7                                                                                                                               | 0.1%                                                                                                                                                                    | 15.4                                                                                                                                                                                                                                                                                                                                                  | 0.5%                                                                                                                                                                                                                                                    | -78.5                                                                                                                                                                                                                                                                                          | -2.7%                                                                                                                                                                                                                                                                                                                                 |
|        | 286.7<br>1325.4<br>367.6<br>533.4<br>121.6<br>488.1<br>1510.7<br>2836.1 | 1038.6-29.6286.7-6.81325.4-36.3367.6-7.3533.41.7121.6-1.5488.131.01510.724.0 | 1038.6-29.6-2.8%286.7-6.8-2.3%1325.4-36.3-2.7%367.6-7.3-1.9%533.41.70.3%121.6-1.5-1.2%488.131.06.8%1510.724.01.6%2836.1-12.3-0.4% | 1038.6-29.6-2.8%-66.8286.7-6.8-2.3%-10.51325.4-36.3-2.7%-77.3367.6-7.3-1.9%-8.6533.41.70.3%14.9121.6-1.5-1.2%-0.2488.131.06.8%75.01510.724.01.6%81.02836.1-12.3-0.4%3.7 | 1038.6 $-29.6$ $-2.8%$ $-66.8$ $-6.0%$ $286.7$ $-6.8$ $-2.3%$ $-10.5$ $-3.5%$ $1325.4$ $-36.3$ $-2.7%$ $-77.3$ $-5.5%$ $367.6$ $-7.3$ $-1.9%$ $-8.6$ $-2.3%$ $533.4$ $1.7$ $0.3%$ $14.9$ $2.9%$ $121.6$ $-1.5$ $-1.2%$ $-0.2$ $-0.2%$ $488.1$ $31.0$ $6.8%$ $75.0$ $18.1%$ $1510.7$ $24.0$ $1.6%$ $81.0$ $5.7%$ $2836.1$ $-12.3$ $-0.4%$ $3.7$ $0.1%$ | 1038.6-29.6-2.8%-66.8-6.0%-35.9286.7-6.8-2.3%-10.5-3.5%-13.71325.4-36.3-2.7%-77.3-5.5%-49.6367.6-7.3-1.9%-8.6-2.3%11.6533.41.70.3%14.92.9%26.9121.6-1.5-1.2%-0.2-0.2%6.8488.131.06.8%75.018.1%19.71510.724.01.6%81.05.7%65.02836.1-12.3-0.4%3.70.1%15.4 | 1038.6-29.6-2.8%-66.8-6.0%-35.9-3.3%286.7-6.8-2.3%-10.5-3.5%-13.7-4.6%1325.4-36.3-2.7%-77.3-5.5%-49.6-3.6%367.6-7.3-1.9%-8.6-2.3%11.63.3%533.41.70.3%14.92.9%26.95.3%121.6-1.5-1.2%-0.2-0.2%6.85.9%488.131.06.8%75.018.1%19.74.2%1510.724.01.6%81.05.7%65.04.5%2836.1-12.3-0.4%3.70.1%15.40.5% | 1038.6-29.6-2.8%-66.8-6.0%-35.9-3.3%-56.8286.7-6.8-2.3%-10.5-3.5%-13.7-4.6%-24.31325.4-36.3-2.7%-77.3-5.5%-49.6-3.6%-81.1367.6-7.3-1.9%-8.6-2.3%11.63.3%-5.0533.41.70.3%14.92.9%26.95.3%-25.3121.6-1.5-1.2%-0.2-0.2%6.85.9%2.2488.131.06.8%75.018.1%19.74.2%30.71510.724.01.6%81.05.7%65.04.5%2.62836.1-12.3-0.4%3.70.1%15.40.5%-78.5 |