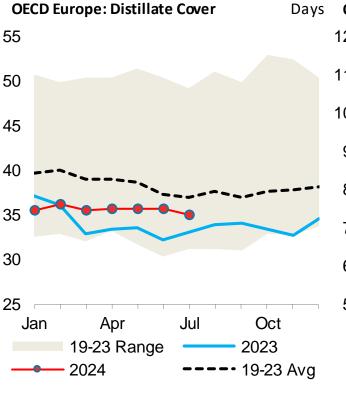

#### Fig.7 – OECD Europe industry stocks (days of forward demand cover)

OECD Europe: Other Products Cover

Days OECD Europe: Total Products Cover

tal Products Cover Days OECD Euro

30 Jan Apr Jul Oct 19-23 Range ---- 2023 ----- 2024 ----- 19-23 Avg

Days OECD Europe: Total Oil Cover Days

| OECD Europe Inventories | Jul-24 | v 1 mo | v 1 month ago |      | v 3 months ago |      | arago | v 5 yr av |       |
|-------------------------|--------|--------|---------------|------|----------------|------|-------|-----------|-------|
| (days)                  |        | days   | %             | days | %              | days | %     | days      | %     |
| Gasoline                | 39.3   | 0.3    | 0.8%          | -0.6 | -1.5%          | 1.4  | 3.6%  | -2.1      | -5.2% |
| Distillates             | 35.0   | -0.7   | -1.9%         | -0.6 | -1.8%          | 2.0  | 6.1%  | -2.0      | -5.4% |
| Res Fuel Oil            | 98.7   | 0.4    | 0.4%          | 0.3  | 0.3%           | 5.2  | 5.6%  | 9.7       | 10.9% |
| Other Products          | 35.8   | 1.5    | 4.4%          | 0.9  | 2.7%           | 1.0  | 2.9%  | 2.1       | 6.4%  |
| Total Products          | 39.3   | 0.0    | 0.1%          | -0.1 | -0.2%          | 2.1  | 5.7%  | -0.2      | -0.6% |
| Product & Crude         | 68.9   | -0.4   | -0.6%         | -0.8 | -1.1%          | 1.1  | 1.6%  | -2.0      | -2.8% |