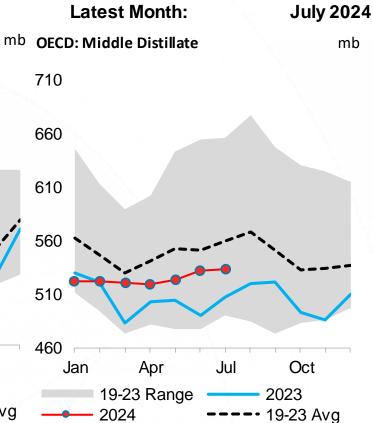

#### Fig.1 – OECD industry stocks (million barrels)

**OECD: Total Products** 

| Jan                      | Apr     | Jul | Oct                |  |
|--------------------------|---------|-----|--------------------|--|
| 19-23                    | 8 Range |     | - 2023             |  |
| <b>—</b> • <b>—</b> 2024 |         |     | <b>-</b> 19-23 Avg |  |

|        | Jul-24 v 1 month ago                                                    |                                                                              | v 3 months ago                                                                                                                    |                                                                                                                                                                         | v 1 year ago                                                                                                                                                                                                                                                                                                                                          |                                                                                                                                                                                                                                                         | v 5 yr av                                                                                                                                                                                                                                                                                      |                                                                                                                                                                                                                                                                                                                                       |
|--------|-------------------------------------------------------------------------|------------------------------------------------------------------------------|-----------------------------------------------------------------------------------------------------------------------------------|-------------------------------------------------------------------------------------------------------------------------------------------------------------------------|-------------------------------------------------------------------------------------------------------------------------------------------------------------------------------------------------------------------------------------------------------------------------------------------------------------------------------------------------------|---------------------------------------------------------------------------------------------------------------------------------------------------------------------------------------------------------------------------------------------------------|------------------------------------------------------------------------------------------------------------------------------------------------------------------------------------------------------------------------------------------------------------------------------------------------|---------------------------------------------------------------------------------------------------------------------------------------------------------------------------------------------------------------------------------------------------------------------------------------------------------------------------------------|
| Jul-24 | mb                                                                      | %                                                                            | mb                                                                                                                                | %                                                                                                                                                                       | mb                                                                                                                                                                                                                                                                                                                                                    | %                                                                                                                                                                                                                                                       | mb                                                                                                                                                                                                                                                                                             | %                                                                                                                                                                                                                                                                                                                                     |
| 1038.6 | -29.6                                                                   | -2.8%                                                                        | -66.8                                                                                                                             | -6.0%                                                                                                                                                                   | -35.9                                                                                                                                                                                                                                                                                                                                                 | -3.3%                                                                                                                                                                                                                                                   | -56.8                                                                                                                                                                                                                                                                                          | -5.2%                                                                                                                                                                                                                                                                                                                                 |
| 286.7  | -6.8                                                                    | -2.3%                                                                        | -10.5                                                                                                                             | -3.5%                                                                                                                                                                   | -13.7                                                                                                                                                                                                                                                                                                                                                 | -4.6%                                                                                                                                                                                                                                                   | -24.3                                                                                                                                                                                                                                                                                          | -7.8%                                                                                                                                                                                                                                                                                                                                 |
| 1325.4 | -36.3                                                                   | -2.7%                                                                        | -77.3                                                                                                                             | -5.5%                                                                                                                                                                   | -49.6                                                                                                                                                                                                                                                                                                                                                 | -3.6%                                                                                                                                                                                                                                                   | -81.1                                                                                                                                                                                                                                                                                          | -5.8%                                                                                                                                                                                                                                                                                                                                 |
| 367.6  | -7.3                                                                    | -1.9%                                                                        | -8.6                                                                                                                              | -2.3%                                                                                                                                                                   | 11.6                                                                                                                                                                                                                                                                                                                                                  | 3.3%                                                                                                                                                                                                                                                    | -5.0                                                                                                                                                                                                                                                                                           | -1.3%                                                                                                                                                                                                                                                                                                                                 |
| 533.4  | 1.7                                                                     | 0.3%                                                                         | 14.9                                                                                                                              | 2.9%                                                                                                                                                                    | 26.9                                                                                                                                                                                                                                                                                                                                                  | 5.3%                                                                                                                                                                                                                                                    | -25.3                                                                                                                                                                                                                                                                                          | -4.5%                                                                                                                                                                                                                                                                                                                                 |
| 121.6  | -1.5                                                                    | -1.2%                                                                        | -0.2                                                                                                                              | -0.2%                                                                                                                                                                   | 6.8                                                                                                                                                                                                                                                                                                                                                   | 5.9%                                                                                                                                                                                                                                                    | 2.2                                                                                                                                                                                                                                                                                            | 1.9%                                                                                                                                                                                                                                                                                                                                  |
| 488.1  | 31.0                                                                    | 6.8%                                                                         | 75.0                                                                                                                              | 18.1%                                                                                                                                                                   | 19.7                                                                                                                                                                                                                                                                                                                                                  | 4.2%                                                                                                                                                                                                                                                    | 30.7                                                                                                                                                                                                                                                                                           | 6.7%                                                                                                                                                                                                                                                                                                                                  |
| 1510.7 | 24.0                                                                    | 1.6%                                                                         | 81.0                                                                                                                              | 5.7%                                                                                                                                                                    | 65.0                                                                                                                                                                                                                                                                                                                                                  | 4.5%                                                                                                                                                                                                                                                    | 2.6                                                                                                                                                                                                                                                                                            | 0.2%                                                                                                                                                                                                                                                                                                                                  |
| 2836.1 | -12.3                                                                   | -0.4%                                                                        | 3.7                                                                                                                               | 0.1%                                                                                                                                                                    | 15.4                                                                                                                                                                                                                                                                                                                                                  | 0.5%                                                                                                                                                                                                                                                    | -78.5                                                                                                                                                                                                                                                                                          | -2.7%                                                                                                                                                                                                                                                                                                                                 |
|        | 286.7<br>1325.4<br>367.6<br>533.4<br>121.6<br>488.1<br>1510.7<br>2836.1 | 1038.6-29.6286.7-6.81325.4-36.3367.6-7.3533.41.7121.6-1.5488.131.01510.724.0 | 1038.6-29.6-2.8%286.7-6.8-2.3%1325.4-36.3-2.7%367.6-7.3-1.9%533.41.70.3%121.6-1.5-1.2%488.131.06.8%1510.724.01.6%2836.1-12.3-0.4% | 1038.6-29.6-2.8%-66.8286.7-6.8-2.3%-10.51325.4-36.3-2.7%-77.3367.6-7.3-1.9%-8.6533.41.70.3%14.9121.6-1.5-1.2%-0.2488.131.06.8%75.01510.724.01.6%81.02836.1-12.3-0.4%3.7 | 1038.6 $-29.6$ $-2.8%$ $-66.8$ $-6.0%$ $286.7$ $-6.8$ $-2.3%$ $-10.5$ $-3.5%$ $1325.4$ $-36.3$ $-2.7%$ $-77.3$ $-5.5%$ $367.6$ $-7.3$ $-1.9%$ $-8.6$ $-2.3%$ $533.4$ $1.7$ $0.3%$ $14.9$ $2.9%$ $121.6$ $-1.5$ $-1.2%$ $-0.2$ $-0.2%$ $488.1$ $31.0$ $6.8%$ $75.0$ $18.1%$ $1510.7$ $24.0$ $1.6%$ $81.0$ $5.7%$ $2836.1$ $-12.3$ $-0.4%$ $3.7$ $0.1%$ | 1038.6-29.6-2.8%-66.8-6.0%-35.9286.7-6.8-2.3%-10.5-3.5%-13.71325.4-36.3-2.7%-77.3-5.5%-49.6367.6-7.3-1.9%-8.6-2.3%11.6533.41.70.3%14.92.9%26.9121.6-1.5-1.2%-0.2-0.2%6.8488.131.06.8%75.018.1%19.71510.724.01.6%81.05.7%65.02836.1-12.3-0.4%3.70.1%15.4 | 1038.6-29.6-2.8%-66.8-6.0%-35.9-3.3%286.7-6.8-2.3%-10.5-3.5%-13.7-4.6%1325.4-36.3-2.7%-77.3-5.5%-49.6-3.6%367.6-7.3-1.9%-8.6-2.3%11.63.3%533.41.70.3%14.92.9%26.95.3%121.6-1.5-1.2%-0.2-0.2%6.85.9%488.131.06.8%75.018.1%19.74.2%1510.724.01.6%81.05.7%65.04.5%2836.1-12.3-0.4%3.70.1%15.40.5% | 1038.6-29.6-2.8%-66.8-6.0%-35.9-3.3%-56.8286.7-6.8-2.3%-10.5-3.5%-13.7-4.6%-24.31325.4-36.3-2.7%-77.3-5.5%-49.6-3.6%-81.1367.6-7.3-1.9%-8.6-2.3%11.63.3%-5.0533.41.70.3%14.92.9%26.95.3%-25.3121.6-1.5-1.2%-0.2-0.2%6.85.9%2.2488.131.06.8%75.018.1%19.74.2%30.71510.724.01.6%81.05.7%65.04.5%2.62836.1-12.3-0.4%3.70.1%15.40.5%-78.5 |