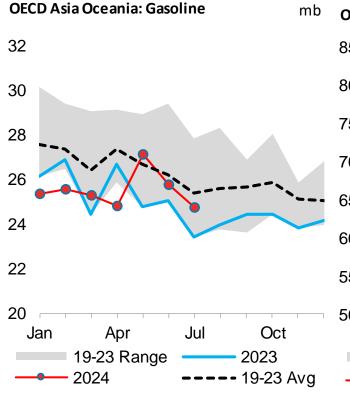

#### Fig.4 – OECD Asia stocks (million barrels)

| 300 |             | 1   |           |
|-----|-------------|-----|-----------|
| Jan | Apr         | Jul | Oct       |
|     | 19-23 Range |     | - 2023    |
|     | - 2024      |     | 19-23 Avg |

| OECD Asia Oceania | 1.1.24 | v 1 mo | nth ago | v 3 months ago |       | v 1 ye | arago  | v 5   | yrav   |
|-------------------|--------|--------|---------|----------------|-------|--------|--------|-------|--------|
| Inventories (mb)  | Jul-24 | mb     | %       | mb             | %     | mb     | %      | mb    | %      |
| Crude Oil         | 117.1  | 2.0    | 1.7%    | -7.7           | -6.2% | -23.5  | -16.7% | -21.1 | -15.3% |
| NGL/Feedstocks    | 55.7   | -2.1   | -3.7%   | -2.0           | -3.5% | -3.7   | -6.2%  | -4.8  | -8.0%  |
| Total Primary     | 172.8  | -0.1   | -0.1%   | -9.7           | -5.3% | -27.2  | -13.6% | -25.9 | -13.0% |
| Gasoline          | 24.7   | -1.0   | -4.0%   | -0.1           | -0.2% | 1.3    | 5.5%   | -0.7  | -2.7%  |
| Distillates       | 69.3   | -0.1   | -0.2%   | 7.0            | 11.2% | 8.3    | 13.6%  | 2.4   | 3.6%   |
| Res Fuel Oil      | 18.1   | 0.3    | 1.6%    | 0.2            | 0.9%  | 0.4    | 2.2%   | 0.5   | 2.6%   |
| Other             | 60.1   | 0.9    | 1.5%    | 3.0            | 5.3%  | -5.3   | -8.1%  | -3.3  | -5.1%  |
| Total Products    | 172.3  | 0.0    | 0.0%    | 10.1           | 6.2%  | 4.7    | 2.8%   | -1.0  | -0.6%  |
| Total             | 345.1  | -0.2   | -0.1%   | 0.3            | 0.1%  | -22.4  | -6.1%  | -26.9 | -7.2%  |