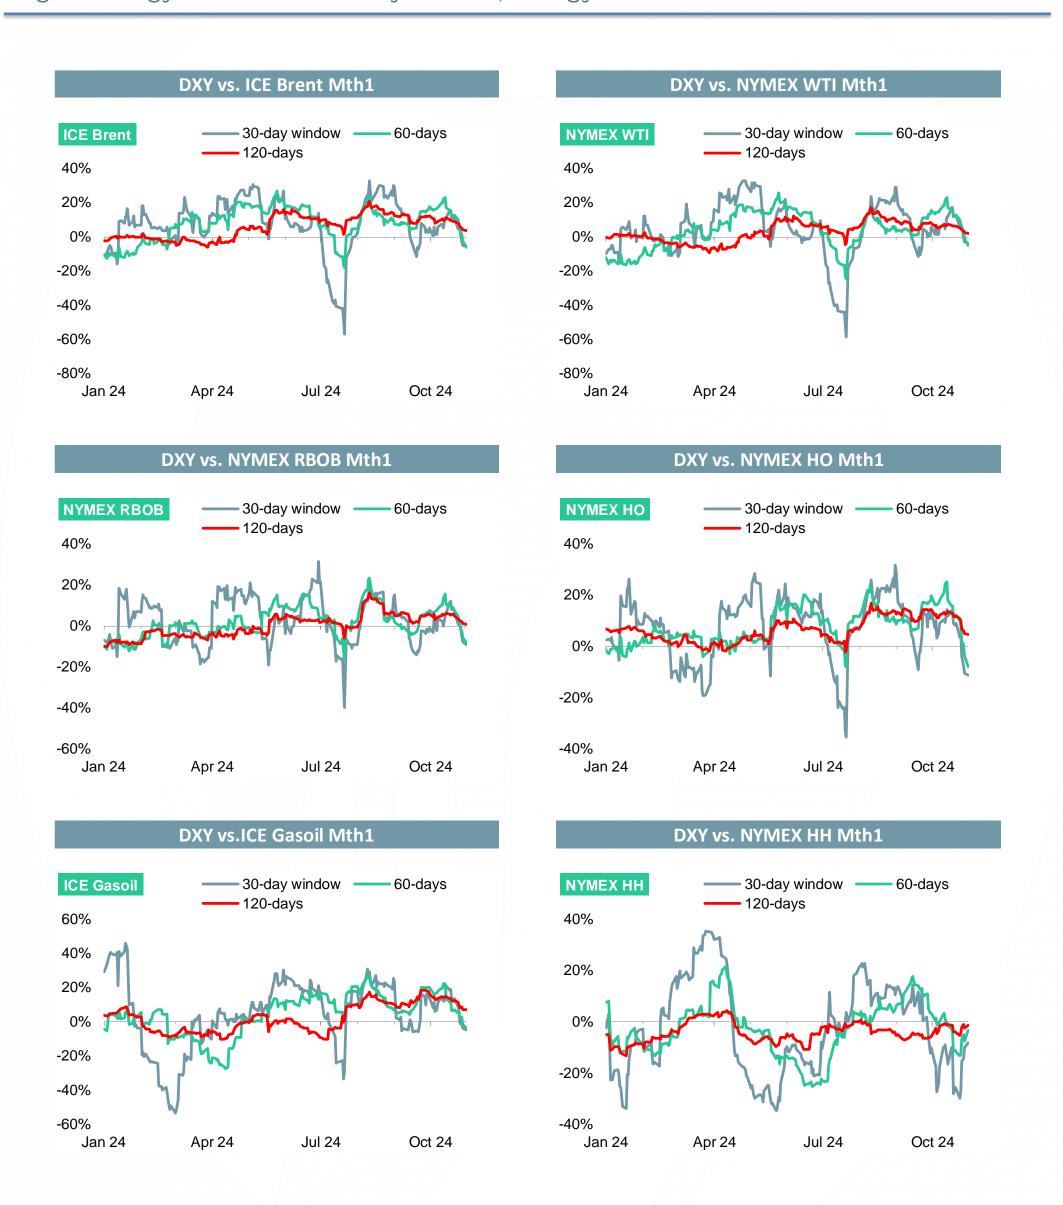

# **Energy Futures Correlations**\*

Monday, 11 November 2024

Fig.1 – Energy correlation in daily returns, Energy futures vs DXY Index

Fig.2 – Energy correlation in daily returns, Energy futures vs S&P 500 Index

## Fig.3 – Correlation tables, Energy futures vs DXY

### **Correlation Window**

| ICE Brent      | 30 days | 120 days |
|----------------|---------|----------|
| 11/11/2024     | -6%     | 4%       |
| Prev. 30 days  | -6%     | 10%      |
| Prev.120 days  | 8%      | 1%       |
| Prev. 260 days | 7%      | -4%      |

### **Correlation Window**

| NYMEX WTI      | 30 days | 120 days |
|----------------|---------|----------|
| 11/11/2024     | -4%     | 2%       |
| Prev. 30 days  | -6%     | 6%       |
| Prev.120 days  | 5%      | -1%      |
| Prev. 260 days | 6%      | -1%      |

### **Correlation Window**

| NYMEX RBOB     | 30 days | 120 days |
|----------------|---------|----------|
| 11/11/2024     | -9%     | 1%       |
| Prev. 30 days  | -12%    | 2%       |
| Prev.120 days  | -7%     | -5%      |
| Prev. 260 days | 3%      | -5%      |

#### **Correlation Window**

| NYMEX HO       | 30 days | 120 days |
|----------------|---------|----------|
| 11/11/2024     | -11%    | 5%       |
| Prev. 30 days  | -3%     | 11%      |
| Prev.120 days  | 2%      | 1%       |
| Prev. 260 days | 12%     | -2%      |

### **Correlation Window**

| ICE Gasoil     | 30 days | 120 days |
|----------------|---------|----------|
| 11/11/2024     | -5%     | 7%       |
| Prev. 30 days  | -6%     | 14%      |
| Prev.120 days  | 10%     | 4%       |
| Prev. 260 davs | -3%     | -5%      |

### **Correlation Window**

| NYMEX HH       | 30 days | 120 days |
|----------------|---------|----------|
| 11/11/2024     | -8%     | -1%      |
| Prev. 30 days  | 7%      | -5%      |
| Prev.120 days  | -25%    | -6%      |
| Prev. 260 days | -3%     | -10%     |