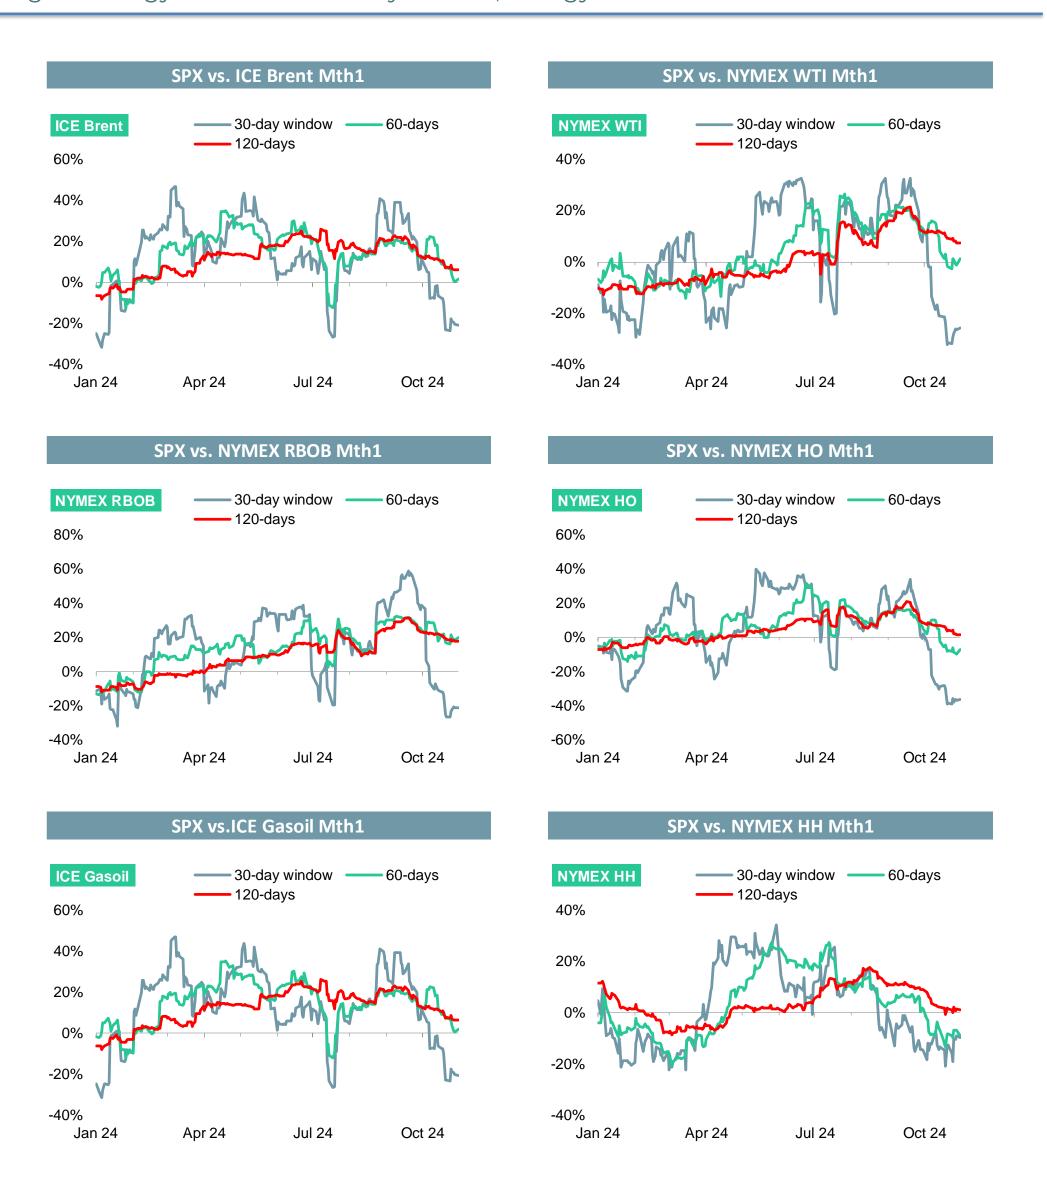

# **Energy Futures Correlations**\*

Monday, 11 November 2024

Fig.1 – Energy correlation in daily returns, Energy futures vs DXY Index

Fig.2 – Energy correlation in daily returns, Energy futures vs S&P 500 Index

# Fig.4 – Correlation tables, Energy futures vs S&P 500

#### **Correlation Window**

| ICE Brent      | 30 days | 120 days |
|----------------|---------|----------|
| 11/11/2024     | -21%    | 6%       |
| Prev. 30 days  | 25%     | 19%      |
| Prev.120 days  | 30%     | 11%      |
| Prev. 260 days | -3%     | 3%       |

### **Correlation Window**

| NYMEX WTI      | 30 days | 120 days |
|----------------|---------|----------|
| 11/11/2024     | -26%    | 8%       |
| Prev. 30 days  | 26%     | 20%      |
| Prev.120 days  | 24%     | -5%      |
| Prev. 260 days | -16%    | -4%      |

#### **Correlation Window**

| NYMEX RBOB     | 30 days | 120 days |
|----------------|---------|----------|
| 11/11/2024     | -21%    | 18%      |
| Prev. 30 days  | 56%     | 31%      |
| Prev.120 days  | 31%     | 9%       |
| Prev. 260 days | -24%    | -4%      |

### **Correlation Window**

| NYMEX HO       | 30 days | 120 days |
|----------------|---------|----------|
| 11/11/2024     | -36%    | 2%       |
| Prev. 30 days  | 27%     | 18%      |
| Prev.120 days  | 33%     | 4%       |
| Prev. 260 days | -9%     | 0%       |

### **Correlation Window**

| ICE Gasoil     | 30 days | 120 days |
|----------------|---------|----------|
| 11/11/2024     | -21%    | 6%       |
| Prev. 30 days  | 25%     | 19%      |
| Prev.120 days  | 30%     | 11%      |
| Prev. 260 days | -3%     | 3%       |

### **Correlation Window**

| NYMEX HH       | 30 days | 120 days |
|----------------|---------|----------|
| 11/11/2024     | -10%    | 1%       |
| Prev. 30 days  | -6%     | 10%      |
| Prev.120 days  | 23%     | 2%       |
| Prev. 260 days | 3%      | 15%      |