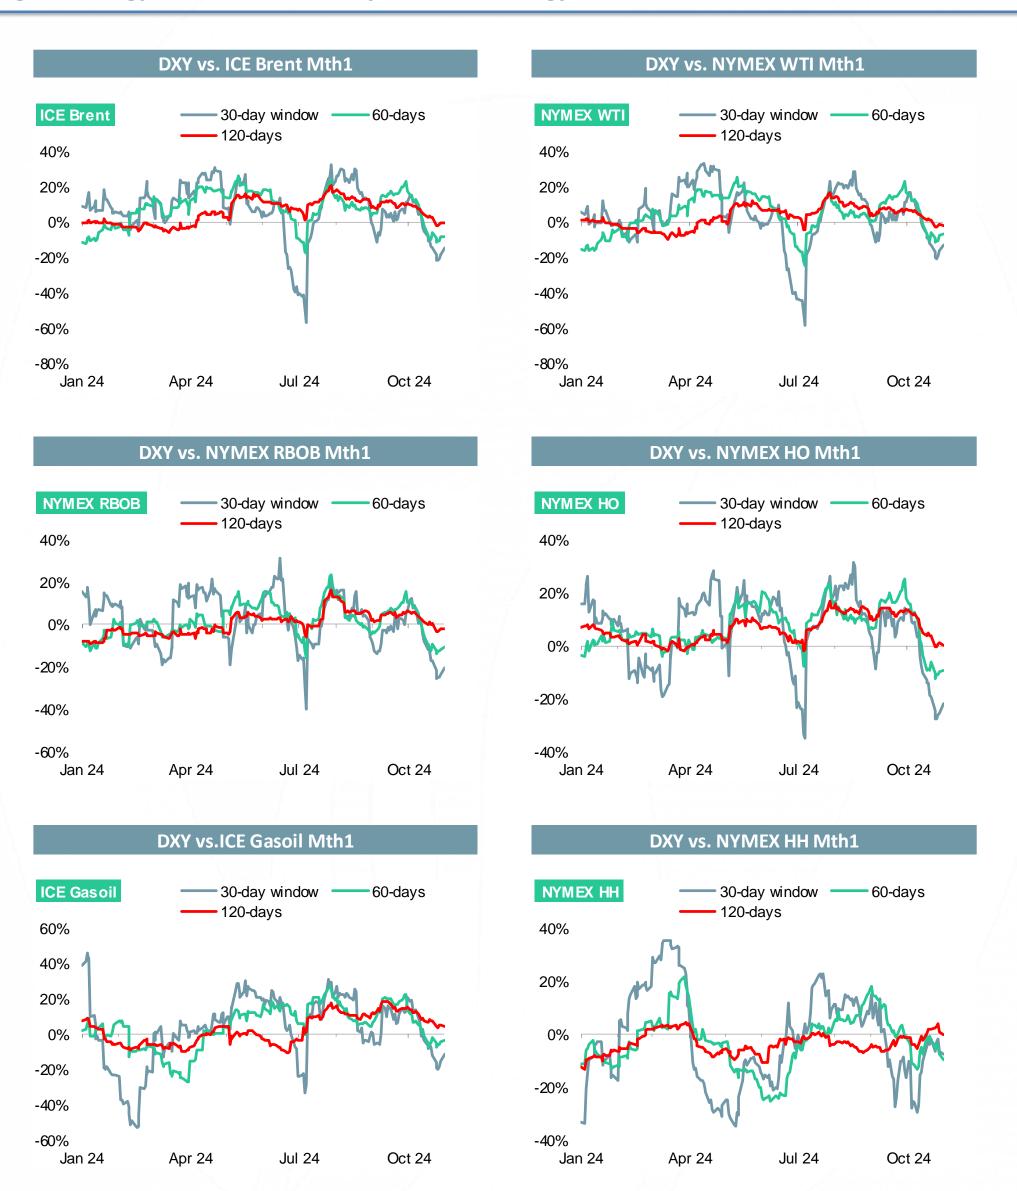

## **Energy Futures Correlations**\*

Monday, 25 November 2024

Fig.1 – Energy correlation in daily returns, Energy futures vs DXY Index

Fig.2 – Energy correlation in daily returns, Energy futures vs S&P 500 Index

## Fig.3 – Correlation tables, Energy futures vs DXY

## **Correlation Window** 120 days **ICE Brent** 30 days 25/11/2024 -15% 0% Prev. 30 days 6% 11% Prev.120 days 27% 16% Prev. 260 days -13% -6%

|                | Correlation Window |          |
|----------------|--------------------|----------|
| NYMEX WTI      | 30 days            | 120 days |
| 25/11/2024     | -13%               | -2%      |
| Prev. 30 days  | 6%                 | 7%       |
| Prev.120 days  | 22%                | 12%      |
| Prev. 260 days | -11%               | -2%      |

| _              | Correlation Window |          |
|----------------|--------------------|----------|
| NYMEX RBOB     | 30 days            | 120 days |
| 25/11/2024     | -20%               | -2%      |
| Prev. 30 days  | 4%                 | 5%       |
| Prev.120 days  | 9%                 | 4%       |
| Prev. 260 days | -3%                | -11%     |

|                | Correlation | n Window |
|----------------|-------------|----------|
| NYMEX HO       | 30 days     | 120 days |
| 25/11/2024     | -22%        | 0%       |
| Prev. 30 days  | 10%         | 13%      |
| Prev.120 days  | 25%         | 9%       |
| Prev. 260 days | -6%         | -1%      |

|                | Correlation window |          |
|----------------|--------------------|----------|
| ICE Gas oil    | 30 days            | 120 days |
| 25/11/2024     | -12%               | 4%       |
| Prev. 30 days  | 11%                | 15%      |
| Prev.120 days  | 30%                | 0%       |
| Prev. 260 days | -26%               | -7%      |

|                | Correlation Window |          |  |
|----------------|--------------------|----------|--|
| NYMEX HH       | 30 days            | 120 days |  |
| 25/11/2024     | -8%                | 0%       |  |
| Prev. 30 days  | -17%               | -3%      |  |
| Prev.120 days  | -11%               | -6%      |  |
| Prev. 260 days | 16%                | -7%      |  |