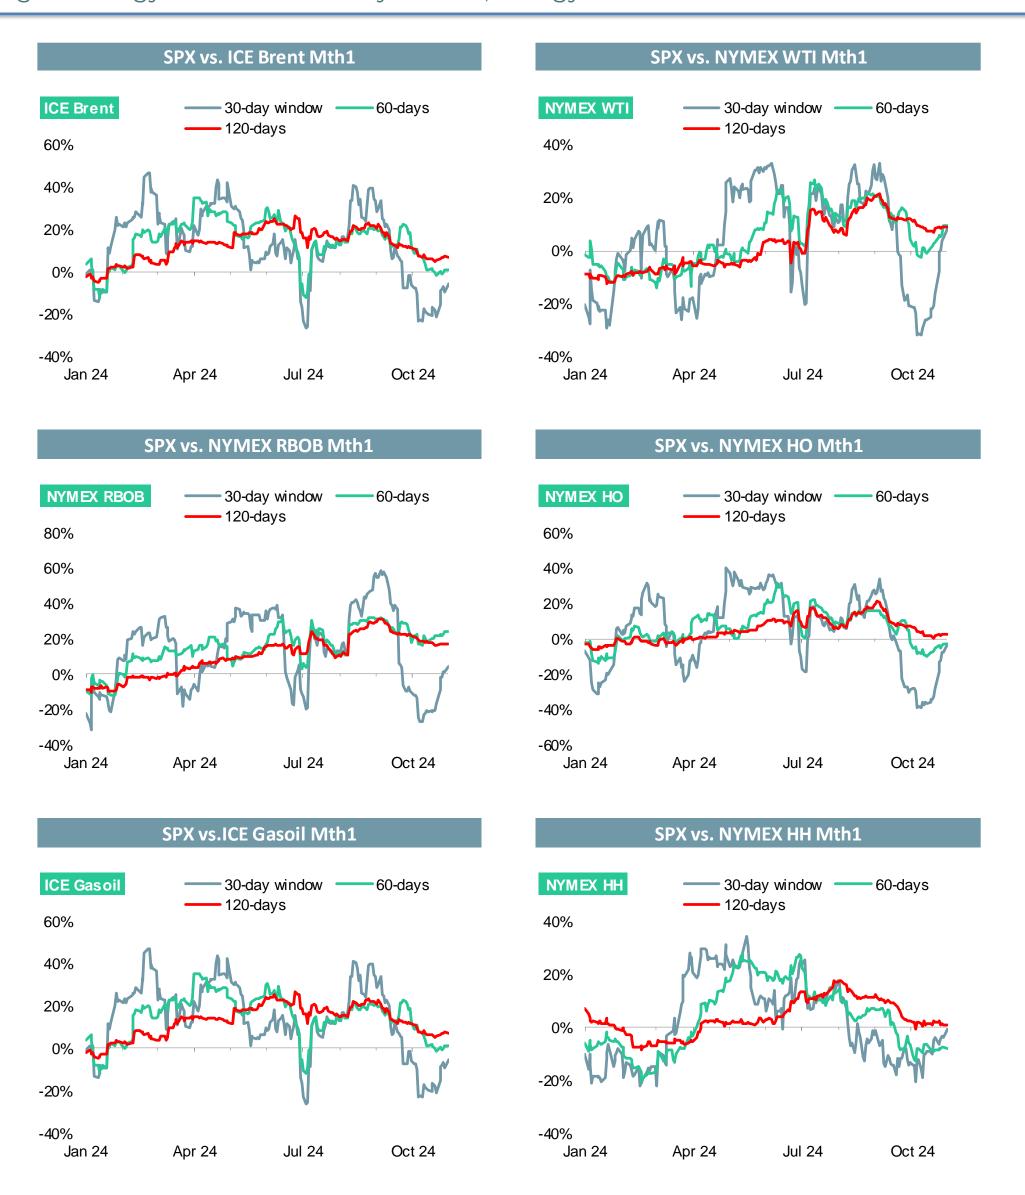

## **Energy Futures Correlations**\*

Monday, 25 November 2024

Fig.1 – Energy correlation in daily returns, Energy futures vs DXY Index

Fig.2 – Energy correlation in daily returns, Energy futures vs S&P 500 Index

Fig.4 – Correlation tables, Energy futures vs S&P 500

|                  | Correlatio | n Window |
|------------------|------------|----------|
| <b>ICE Brent</b> | 30 days    | 120 days |
| 25/11/2024       | -6%        | 7%       |
| Prev. 30 days    | 7%         | 13%      |
| Prev.120 days    | 8%         | 18%      |
| Prev. 260 days   | 1%         | 2%       |

|                | Correlation | n Window |
|----------------|-------------|----------|
| NYMEX WTI      | 30 days     | 120 days |
| 25/11/2024     | 8%          | 9%       |
| Prev. 30 days  | 0%          | 13%      |
| Prev.120 days  | 23%         | -4%      |
| Prev. 260 days | -8%         | -6%      |

| Correlation Window |                 |
|--------------------|-----------------|
| 30 days            | 120 days        |
| 5%                 | 17%             |
| 6%                 | 23%             |
| 33%                | 10%             |
| -19%               | -2%             |
|                    | 5%<br>6%<br>33% |

|                | Correlation window |          |
|----------------|--------------------|----------|
| NYMEX HO       | 30 days            | 120 days |
| 25/11/2024     | -3%                | 2%       |
| Prev. 30 days  | -5%                | 9%       |
| Prev.120 days  | 28%                | 4%       |
| Prev. 260 days | 0%                 | -2%      |

|                | Correlation Window |          |
|----------------|--------------------|----------|
| ICE Gas oil    | 30 days            | 120 days |
| 25/11/2024     | -6%                | 7%       |
| Prev. 30 days  | 7%                 | 13%      |
| Prev.120 days  | 8%                 | 18%      |
| Prev. 260 days | 1%                 | 2%       |

|                | Correlation Window |          |
|----------------|--------------------|----------|
| NYMEX HH       | 30 days            | 120 days |
| 25/11/2024     | -1%                | 0%       |
| Prev. 30 days  | -12%               | 7%       |
| Prev.120 days  | 30%                | 2%       |
| Prev. 260 days | 0%                 | 15%      |