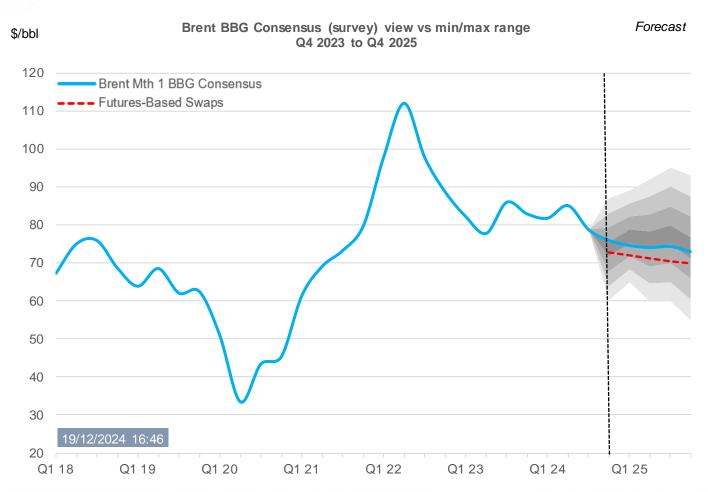

#### Survey: ICE Brent average forecast vs high/low range\* of forecast survey

\*The shaded area around the average area represents the high/low spread for a forecasted period. The gradation in shading serves to illustrate the magnitude of the high/low spread.

## Bloomberg ICE Brent Survey

| Date      | Brent               | Q124 | Q224 | Q324 | Q424 | Q125 | Q225 | Q325 | Q425 | 24 | 25 |
|-----------|---------------------|------|------|------|------|------|------|------|------|----|----|
|           | Consensus Average   |      |      |      | 76   | 75   | 74   | 74   | 73   | 80 | 74 |
|           | Low                 |      |      |      | 60   | 65   | 60   | 60   | 55   | 75 | 60 |
| Bloomberg | High                |      |      |      | 87   | 89   | 92   | 95   | 93   | 85 | 92 |
| Survey    | Forward Curve       |      |      |      | 73   | 73   | 72   | 71   | 70   | 80 | 72 |
|           | Fair Value Futures  |      |      |      | 73   | 73   | 72   | 71   | 70   | 73 | 71 |
|           | Futures-Based Swaps |      |      |      | 73   | 72   | 71   | 70   | 70   | 73 | 71 |