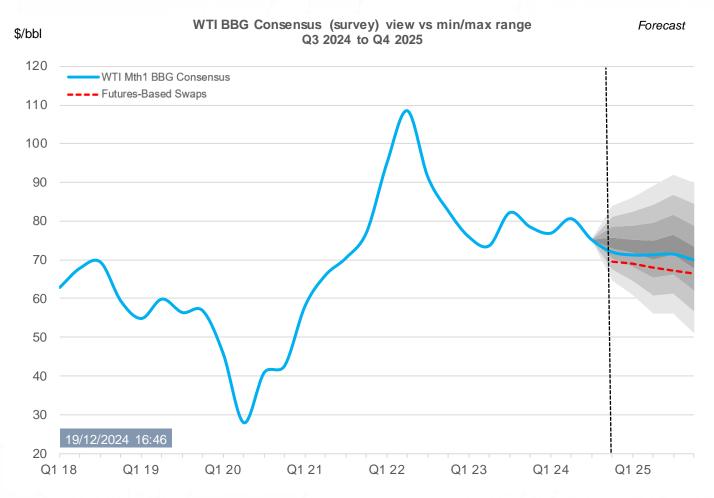

### Survey: NYMEX WTI average forecast vs high/low range\* of forecast survey

\*The shaded area around the average area represents the high/low spread for a forecasted period. The gradation in shading serves to illustrate the magnitude of the high/low spread.

## Bloomberg NYMEX WTI Survey

| Date      | WTI                 | Q124 | Q224 | Q324 | Q424 | Q125 | Q225 | Q325 | Q425 | 24 | 25 |
|-----------|---------------------|------|------|------|------|------|------|------|------|----|----|
|           | Consensus Average   |      |      |      | 72   | 71   | 71   | 72   | 70   | 76 | 71 |
|           | Low                 |      |      |      | 65   | 61   | 56   | 56   | 51   | 70 | 56 |
| Bloomberg | High                |      |      |      | 84   | 86   | 89   | 92   | 90   | 81 | 89 |
| Survey    | Forward Curve       |      |      |      | 70   | 69   | 68   | 68   | 67   | 76 | 68 |
|           | Fair Value Futures  |      |      |      | 69   | 69   | 68   | 68   | 67   | 69 | 68 |
|           | Futures-Based Swaps |      |      |      | 69   | 69   | 68   | 67   | 66   | 69 | 68 |