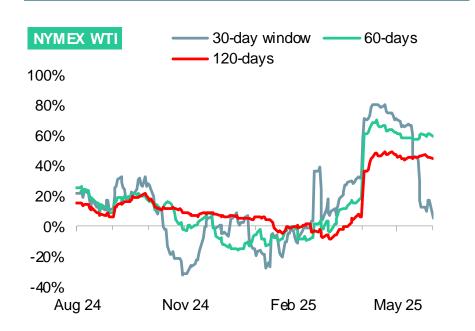

# Fig.3 – Energy correlation in daily returns, Energy futures vs US 10-year yield

US 10yr Bond vs. NYMEX WTI Mth1

#### US 10yr Bond vs. NYMEX HO Mth1

US 10yr Bond vs. NYMEX HH Mth1

#### 0%

US 10yr Bond vs. NYMEX RBOB Mth1 US

60-days

May 25

**55 LUYE BUILL VS. IN YIVIE** 

Feb 25

Nov 24

30-day window

120-days

NYMEX RBOB

60%

40%

20%

0%

-20%

-40%

Aug 24

Correlations are correlations in daily returns between two series Source: Bloomberg. Disclaimers at the end of this report