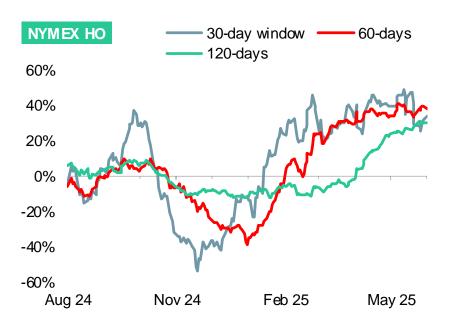

# Fig.3 – Energy correlation in daily returns, Energy futures vs US 10-year yield

US 10yr Bond vs. NYMEX WTI Mth1

#### 0%

US 10yr Bond vs. NYMEX RBOB Mth1 US

60-days

May 25

**55 LUYE BUILL VS. IN YIVIE** 

Feb 25

Nov 24

30-day window

120-days

NYMEX RBOB

60%

40%

20%

0%

-20%

-40%

Aug 24

Correlations are correlations in daily returns between two series Source: Bloomberg. Disclaimers at the end of this report