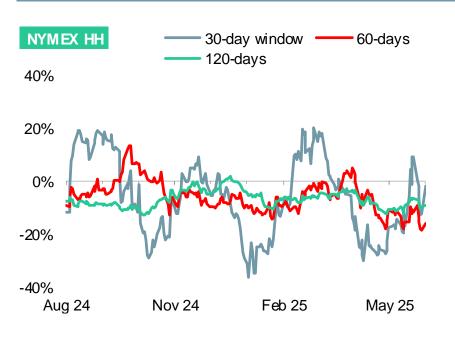

#### US 10yr Bond vs. NYMEX HO Mth1

US 10yr Bond vs. NYMEX HH Mth1

#### 0%

US 10yr Bond vs. NYMEX RBOB Mth1 US

60-days

May 25

**55 LUYE BUILL VS. IN YIVIE** 

Feb 25

Nov 24

30-day window

120-days

NYMEX RBOB

60%

40%

20%

0%

-20%

-40%

Aug 24

Correlations are correlations in daily returns between two series Source: Bloomberg. Disclaimers at the end of this report