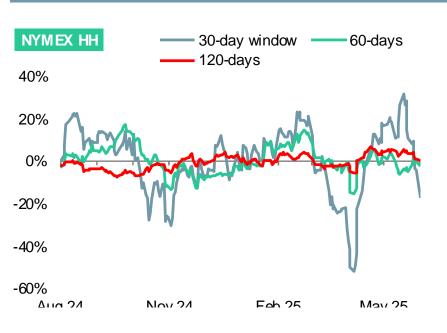

#### DXY vs. NYMEX RBOB Mth1

DXY vs.ICE Gasoil Mth1

DXY vs. NYMEX HO Mth1

DXY vs. NYMEX HH Mth1

Correlations are correlations in daily returns between two series Source: Bloomberg. Disclaimers at the end of this report