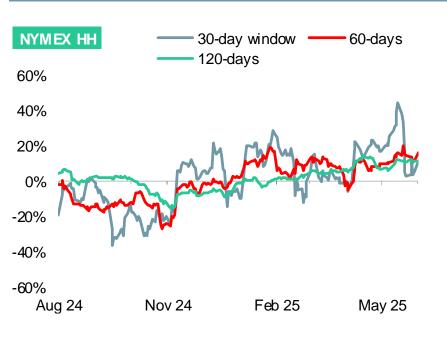

# Fig.3 – Energy correlation in daily returns, Energy futures vs US 10-year yield

US 10yr Bond vs. NYMEX WTI Mth1

#### 0%

US 10yr Bond vs. NYMEX RBOB Mth1 US

60-days

May 25

**55 LUYE BUILL VS. IN YIVIE** 

Feb 25

Nov 24

30-day window

120-days

NYMEX RBOB

60%

40%

20%

0%

-20%

-40%

Aug 24

Correlations are correlations in daily returns between two series Source: Bloomberg. Disclaimers at the end of this report