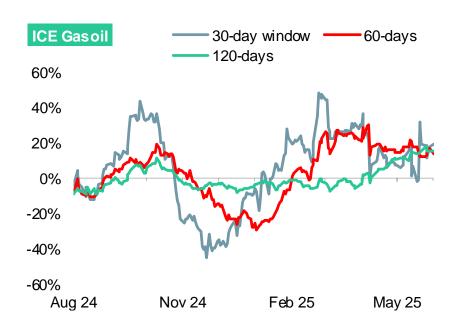

# Fig.3 – Energy correlation in daily returns, Energy futures vs US 10-year yield

US 10yr Bond vs. NYMEX WTI Mth1

#### 0%

US 10yr Bond vs. NYMEX RBOB Mth1 US

60-days

May 25

**55 LUYE BUILL VS. IN YIVIE** 

Feb 25

Nov 24

30-day window

120-days

NYMEX RBOB

60%

40%

20%

0%

-20%

-40%

Aug 24

Correlations are correlations in daily returns between two series Source: Bloomberg. Disclaimers at the end of this report