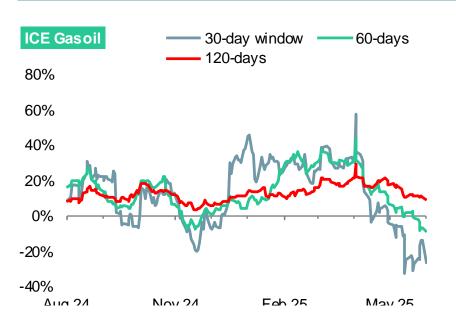

# Fig.2 – Energy correlation in daily returns, Energy futures vs DXY Index

#### DXY vs. NYMEX RBOB Mth1

DXY vs.ICE Gasoil Mth1

DXY vs. NYMEX HO Mth1

DXY vs. NYMEX HH Mth1

Correlations are correlations in daily returns between two series Source: Bloomberg. Disclaimers at the end of this report