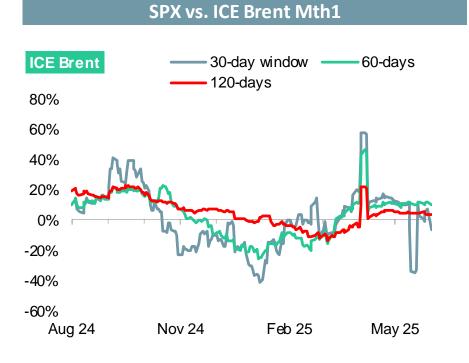

### Fig.2 – Energy correlation in daily returns, Energy futures vs S&P 500 Index

#### SPX vs. NYMEX RBOB Mth1

SPX vs.ICE Gasoil Mth1

SPX vs. NYMEX WTI Mth1