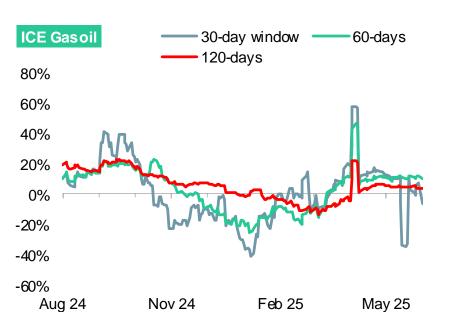

# Fig.3 – Energy correlation in daily returns, Energy futures vs US 10-year yield

US 10yr Bond vs. NYMEX WTI Mth1

#### US 10yr Bond vs. NYMEX HO Mth1

US 10yr Bond vs. NYMEX HH Mth1

#### 0%

US 10yr Bond vs. NYMEX RBOB Mth1 US

60-days

May 25

**55 LUYE BUILL VS. IN YIVIE** 

Feb 25

Nov 24

30-day window

120-days

NYMEX RBOB

60%

40%

20%

0%

-20%

-40%

Aug 24

Correlations are correlations in daily returns between two series Source: Bloomberg. Disclaimers at the end of this report