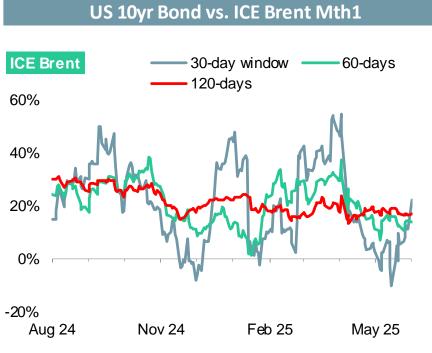

# Fig.3 – Energy correlation in daily returns, Energy futures vs US 10-year yield

US 10yr Bond vs. NYMEX WTI Mth1

#### 0%

US 10yr Bond vs. NYMEX RBOB Mth1 US

60-days

May 25

**55 LUYE BUILL VS. IN YIVIE** 

Feb 25

Nov 24

30-day window

120-days

NYMEX RBOB

60%

40%

20%

0%

-20%

-40%

Aug 24

Correlations are correlations in daily returns between two series Source: Bloomberg. Disclaimers at the end of this report