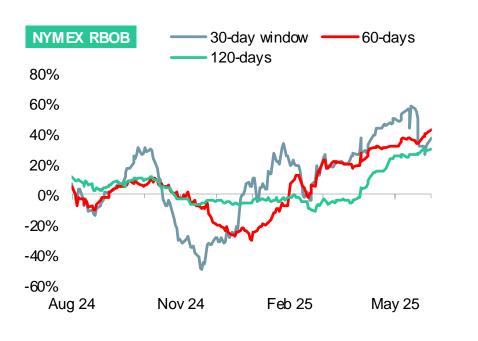

# Fig.3 – Energy correlation in daily returns, Energy futures vs US 10-year yield

US 10yr Bond vs. NYMEX WTI Mth1

#### 0%

US 10yr Bond vs. NYMEX RBOB Mth1 US

60-days

May 25

**55 LUYE BUILL VS. IN YIVIE** 

Feb 25

Nov 24

30-day window

120-days

NYMEX RBOB

60%

40%

20%

0%

-20%

-40%

Aug 24

Correlations are correlations in daily returns between two series Source: Bloomberg. Disclaimers at the end of this report