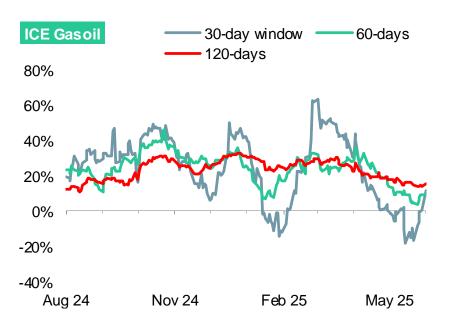

# Fig.3 – Energy correlation in daily returns, Energy futures vs US 10-year yield

US 10yr Bond vs. NYMEX WTI Mth1

#### US 10yr Bond vs. NYMEX HO Mth1

US 10yr Bond vs. NYMEX HH Mth1

#### 0%

US 10yr Bond vs. NYMEX RBOB Mth1 US

60-days

May 25

**55 LUYE BUILL VS. IN YIVIE** 

Feb 25

Nov 24

30-day window

120-days

NYMEX RBOB

60%

40%

20%

0%

-20%

-40%

Aug 24

Correlations are correlations in daily returns between two series Source: Bloomberg. Disclaimers at the end of this report