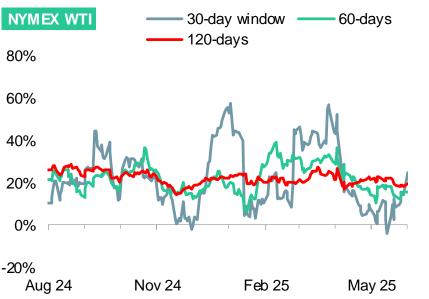

# Fig.3 – Energy correlation in daily returns, Energy futures vs US 10-year yield

US 10yr Bond vs. NYMEX WTI Mth1

#### 0%

US 10yr Bond vs. NYMEX RBOB Mth1 US

60-days

May 25

**55 LUYE BUILL VS. IN YIVIE** 

Feb 25

Nov 24

30-day window

120-days

NYMEX RBOB

60%

40%

20%

0%

-20%

-40%

Aug 24

Correlations are correlations in daily returns between two series Source: Bloomberg. Disclaimers at the end of this report