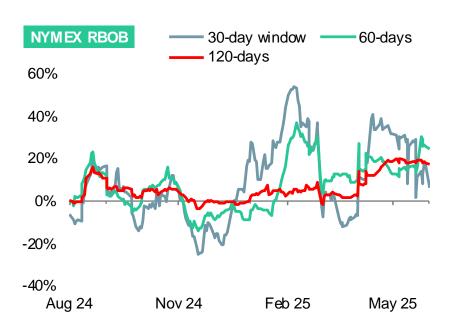

# Fig.2 – Energy correlation in daily returns, Energy futures vs DXY Index

#### DXY vs. NYMEX RBOB Mth1

DXY vs.ICE Gasoil Mth1

DXY vs. NYMEX HO Mth1

DXY vs. NYMEX HH Mth1

Correlations are correlations in daily returns between two series Source: Bloomberg. Disclaimers at the end of this report