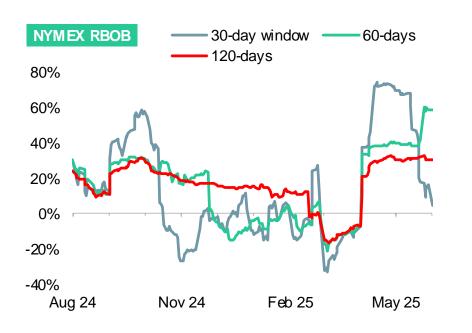

# Fig.3 – Energy correlation in daily returns, Energy futures vs US 10-year yield

US 10yr Bond vs. NYMEX WTI Mth1

#### 0%

US 10yr Bond vs. NYMEX RBOB Mth1 US

60-days

May 25

**55 LUYE BUILL VS. IN YIVIE** 

Feb 25

Nov 24

30-day window

120-days

NYMEX RBOB

60%

40%

20%

0%

-20%

-40%

Aug 24

Correlations are correlations in daily returns between two series Source: Bloomberg. Disclaimers at the end of this report