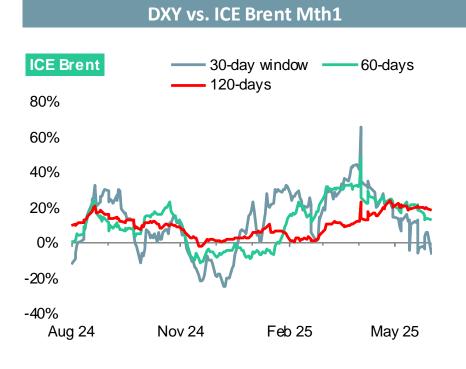

# Fig.2 – Energy correlation in daily returns, Energy futures vs DXY Index

#### DXY vs. NYMEX RBOB Mth1

DXY vs.ICE Gasoil Mth1

DXY vs. NYMEX HO Mth1

DXY vs. NYMEX HH Mth1

Correlations are correlations in daily returns between two series Source: Bloomberg. Disclaimers at the end of this report