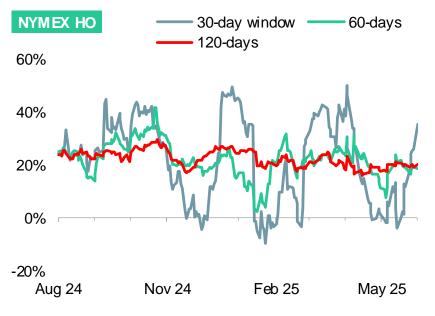

#### US 10yr Bond vs. NYMEX HO Mth1

US 10yr Bond vs. NYMEX HH Mth1

#### 0%

US 10yr Bond vs. NYMEX RBOB Mth1 US

60-days

May 25

**55 LUYE BUILL VS. IN YIVIE** 

Feb 25

Nov 24

30-day window

120-days

NYMEX RBOB

60%

40%

20%

0%

-20%

-40%

Aug 24

Correlations are correlations in daily returns between two series Source: Bloomberg. Disclaimers at the end of this report