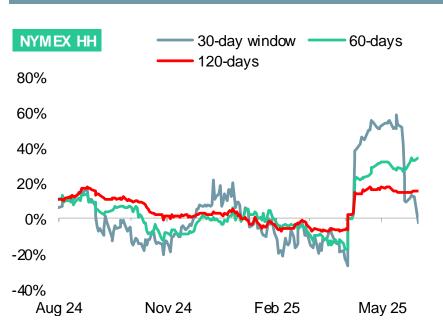

# Fig.3 – Energy correlation in daily returns, Energy futures vs US 10-year yield

US 10yr Bond vs. NYMEX WTI Mth1

#### US 10yr Bond vs. NYMEX HO Mth1

US 10yr Bond vs. NYMEX HH Mth1

#### 0%

US 10yr Bond vs. NYMEX RBOB Mth1 US

60-days

May 25

**55 LUYE BUILL VS. IN YIVIE** 

Feb 25

Nov 24

30-day window

120-days

NYMEX RBOB

60%

40%

20%

0%

-20%

-40%

Aug 24

Correlations are correlations in daily returns between two series Source: Bloomberg. Disclaimers at the end of this report