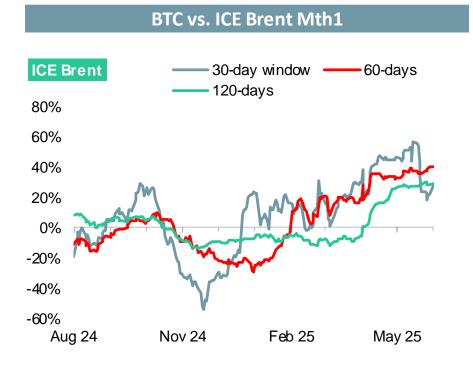

# Fig.4 – Energy correlation in daily returns, Energy futures vs Bloomberg BTC Index

**BTC vs. NYMEX WTI Mth1** 

#### BTC vs. NYMEX RBOB Mth1

**BTC vs.ICE Gasoil Mth1** 

### BTC vs. NYMEX HO Mth1

BTC vs. NYMEX HH Mth1

#### Page 5

Correlations are correlations in daily returns between two series Source: Bloomberg. Disclaimers at the end of this report