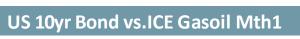

# Fig.3 – Energy correlation in daily returns, Energy futures vs US 10-year yield

US 10yr Bond vs. NYMEX WTI Mth1

#### US 10yr Bond vs. NYMEX HO Mth1

US 10yr Bond vs. NYMEX HH Mth1

#### 0%

US 10yr Bond vs. NYMEX RBOB Mth1 US

60-days

May 25

**55 LUYE BUILL VS. IN YIVIE** 

Feb 25

Nov 24

30-day window

120-days

NYMEX RBOB

60%

40%

20%

0%

-20%

-40%

Aug 24

Correlations are correlations in daily returns between two series Source: Bloomberg. Disclaimers at the end of this report