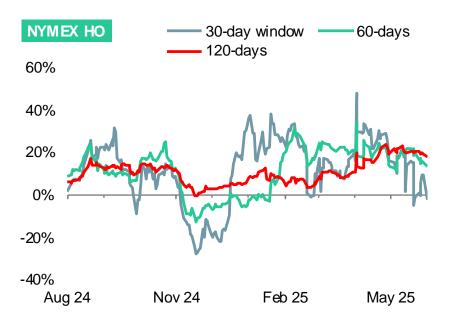

#### DXY vs. NYMEX RBOB Mth1

DXY vs.ICE Gasoil Mth1

DXY vs. NYMEX HO Mth1

DXY vs. NYMEX HH Mth1

Correlations are correlations in daily returns between two series Source: Bloomberg. Disclaimers at the end of this report