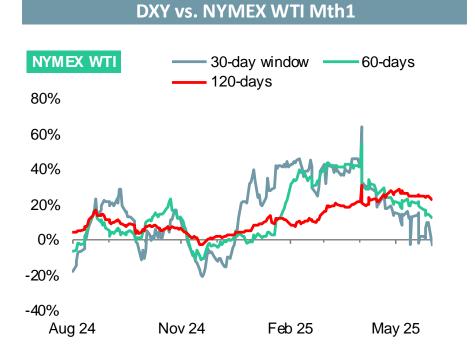

# Fig.2 – Energy correlation in daily returns, Energy futures vs DXY Index

#### DXY vs. NYMEX RBOB Mth1

DXY vs.ICE Gasoil Mth1

DXY vs. NYMEX HO Mth1

DXY vs. NYMEX HH Mth1

Correlations are correlations in daily returns between two series Source: Bloomberg. Disclaimers at the end of this report