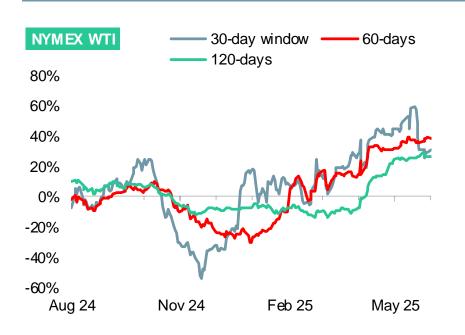

# Fig.4 – Energy correlation in daily returns, Energy futures vs Bloomberg BTC Index

**BTC vs. NYMEX WTI Mth1** 

#### BTC vs. NYMEX RBOB Mth1

**BTC vs.ICE Gasoil Mth1** 

### BTC vs. NYMEX HO Mth1

BTC vs. NYMEX HH Mth1

#### Page 5

Correlations are correlations in daily returns between two series Source: Bloomberg. Disclaimers at the end of this report