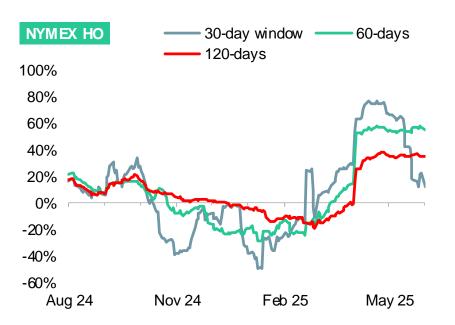

# Fig.3 – Energy correlation in daily returns, Energy futures vs US 10-year yield

US 10yr Bond vs. NYMEX WTI Mth1

#### US 10yr Bond vs. NYMEX HO Mth1

US 10yr Bond vs. NYMEX HH Mth1

#### 0%

US 10yr Bond vs. NYMEX RBOB Mth1 US

60-days

May 25

**55 LUYE BUILL VS. IN YIVIE** 

Feb 25

Nov 24

30-day window

120-days

NYMEX RBOB

60%

40%

20%

0%

-20%

-40%

Aug 24

Correlations are correlations in daily returns between two series Source: Bloomberg. Disclaimers at the end of this report