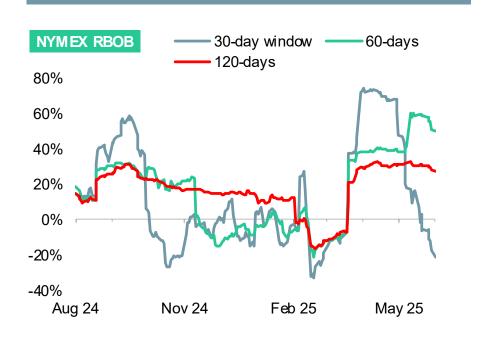

## Fig.2 – Energy correlation in daily returns, Energy futures vs S&P 500 Index

## SPX vs. NYMEX RBOB Mth1

SPX vs.ICE Gasoil Mth1

SPX vs. NYMEX WTI Mth1