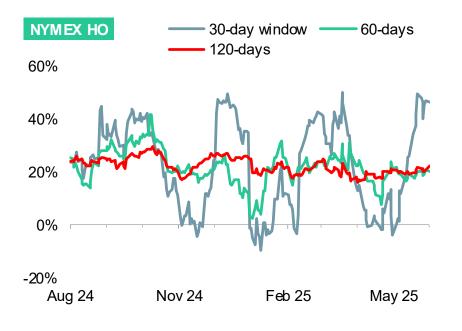

## Fig.2 – Energy correlation in daily returns, Energy futures vs DXY Index

#### DXY vs. NYMEX RBOB Mth1

DXY vs.ICE Gasoil Mth1

DXY vs. NYMEX HO Mth1

DXY vs. NYMEX HH Mth1

Page 2