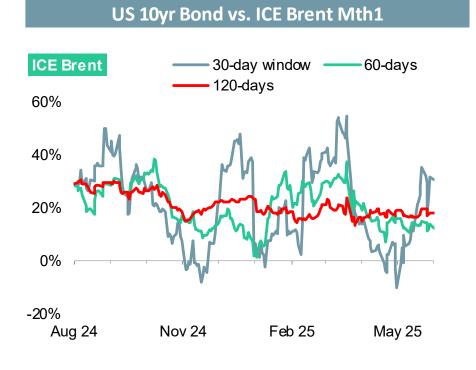

## Fig.3 – Energy correlation in daily returns, Energy futures vs US 10-year yield

US 10yr Bond vs. NYMEX WTI Mth1