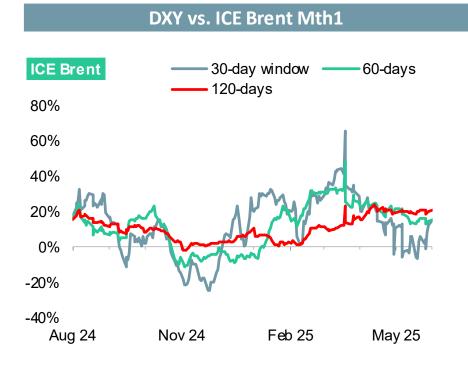

## Fig.2 – Energy correlation in daily returns, Energy futures vs DXY Index

## NYMEX WTI 30-day window 60-days 80% 60% 40% 20% -20% -40% Aug 24 Nov 24 Feb 25 May 25

DXY vs. NYMEX WTI Mth1