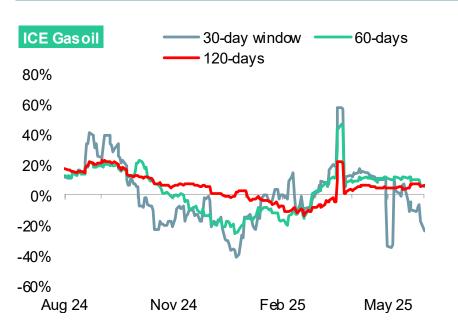

## Fig.2 – Energy correlation in daily returns, Energy futures vs S&P 500 Index

## SPX vs. NYMEX RBOB Mth1

SPX vs.ICE Gasoil Mth1

SPX vs. NYMEX WTI Mth1