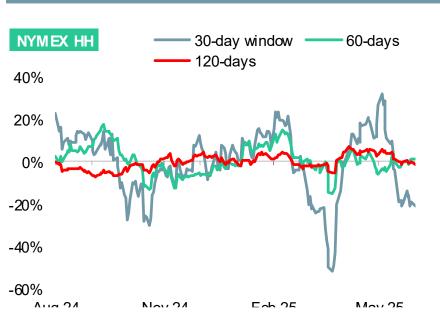

#### DXY vs. NYMEX RBOB Mth1

DXY vs.ICE Gasoil Mth1

DXY vs. NYMEX HO Mth1

DXY vs. NYMEX HH Mth1

Page 2