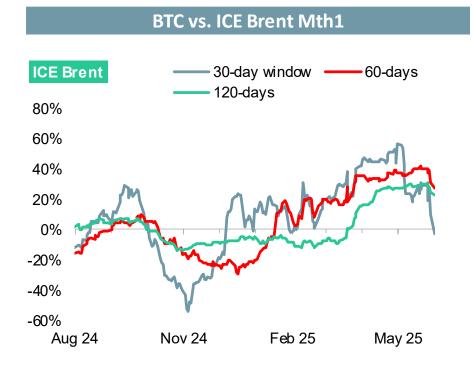

## Fig.4 – Energy correlation in daily returns, Energy futures vs Bloomberg BTC Index

**BTC vs. NYMEX WTI Mth1** 

#### BTC vs. NYMEX RBOB Mth1