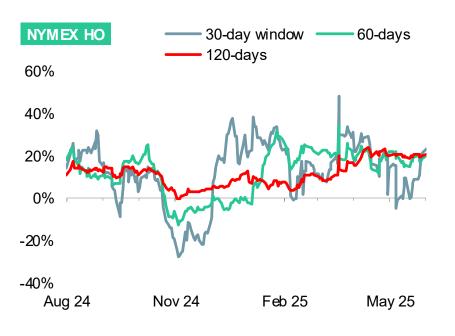

#### DXY vs. NYMEX RBOB Mth1

DXY vs.ICE Gasoil Mth1

DXY vs. NYMEX HO Mth1

DXY vs. NYMEX HH Mth1

Page 2