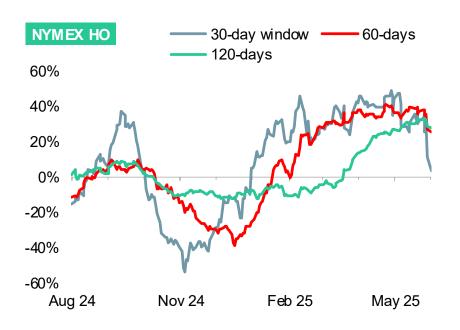

#### DXY vs. NYMEX RBOB Mth1

DXY vs.ICE Gasoil Mth1

DXY vs. NYMEX HO Mth1

DXY vs. NYMEX HH Mth1

Page 2