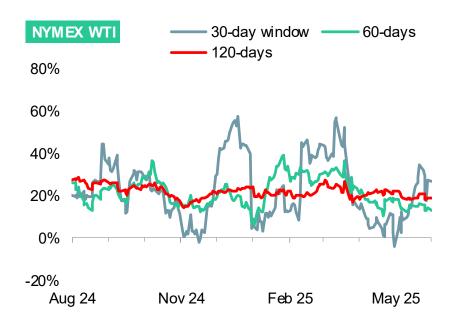

## Fig.2 – Energy correlation in daily returns, Energy futures vs DXY Index

## NYMEX WTI 30-day window 60-days 80% 60% 40% 20% -20% -40% Aug 24 Nov 24 Feb 25 May 25

DXY vs. NYMEX WTI Mth1