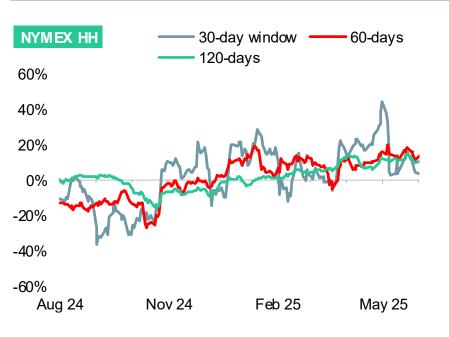

#### DXY vs. NYMEX RBOB Mth1

DXY vs.ICE Gasoil Mth1

DXY vs. NYMEX HO Mth1

DXY vs. NYMEX HH Mth1

Page 2