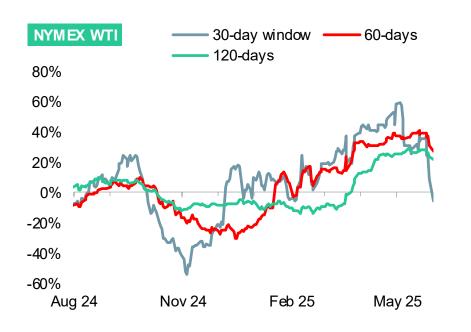

## Fig.4 – Energy correlation in daily returns, Energy futures vs Bloomberg BTC Index

**BTC vs. NYMEX WTI Mth1** 