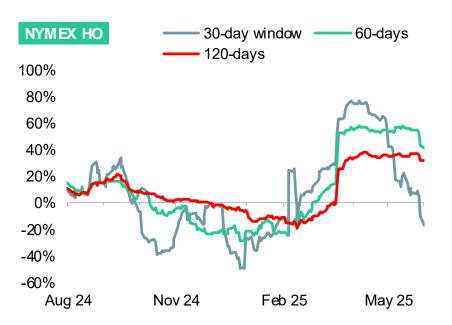

#### DXY vs. NYMEX RBOB Mth1

DXY vs.ICE Gasoil Mth1

DXY vs. NYMEX HO Mth1

DXY vs. NYMEX HH Mth1

Page 2