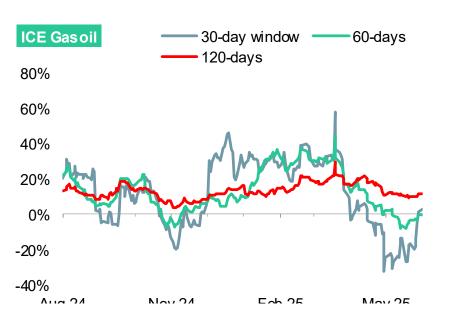

#### DXY vs. NYMEX RBOB Mth1

DXY vs.ICE Gasoil Mth1

DXY vs. NYMEX HO Mth1

DXY vs. NYMEX HH Mth1

Page 2