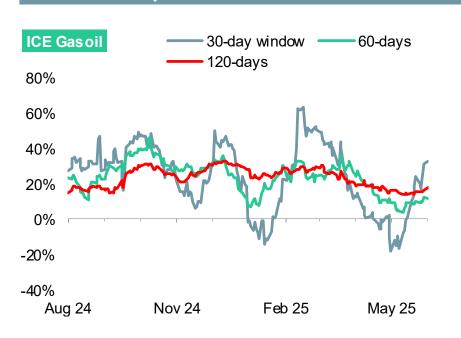

## Fig.2 – Energy correlation in daily returns, Energy futures vs DXY Index

#### DXY vs. NYMEX RBOB Mth1

DXY vs.ICE Gasoil Mth1

DXY vs. NYMEX HO Mth1

DXY vs. NYMEX HH Mth1

Page 2