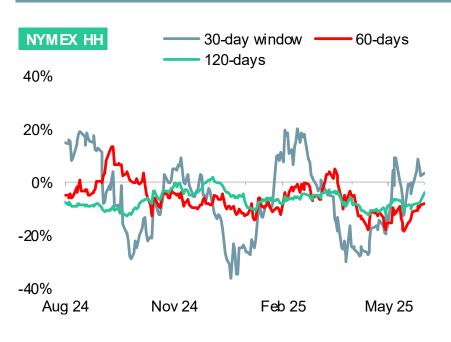

## Fig.4 – Energy correlation in daily returns, Energy futures vs Bloomberg BTC Index

**BTC vs. NYMEX WTI Mth1** 

#### BTC vs. NYMEX HO Mth1

BTC vs. NYMEX HH Mth1