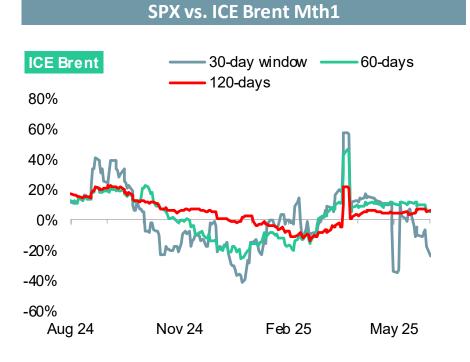

## Fig.2 – Energy correlation in daily returns, Energy futures vs S&P 500 Index

## SPX vs. NYMEX RBOB Mth1

SPX vs.ICE Gasoil Mth1

SPX vs. NYMEX WTI Mth1

### SPX vs. NYMEX HO Mth1

SPX vs. NYMEX HH Mth1