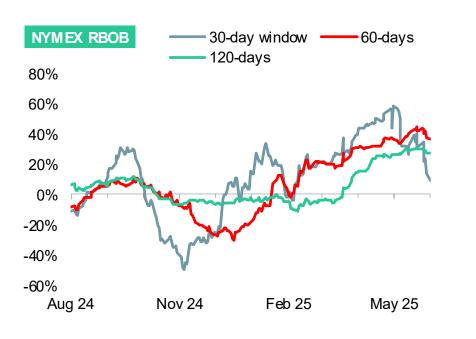

## Fig.4 – Energy correlation in daily returns, Energy futures vs Bloomberg BTC Index

**BTC vs. NYMEX WTI Mth1** 

#### BTC vs. NYMEX RBOB Mth1