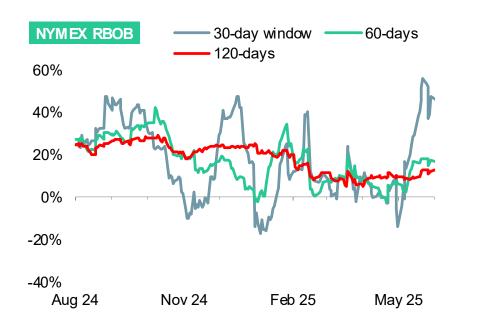

## Fig.2 – Energy correlation in daily returns, Energy futures vs DXY Index

#### DXY vs. NYMEX RBOB Mth1

DXY vs.ICE Gasoil Mth1

DXY vs. NYMEX HO Mth1

DXY vs. NYMEX HH Mth1

Page 2