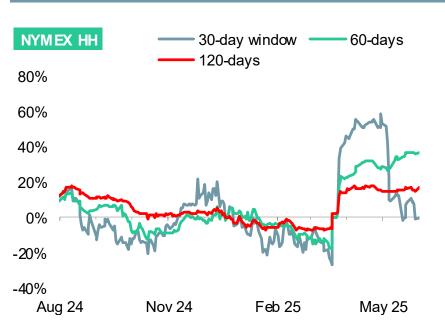

#### DXY vs. NYMEX RBOB Mth1

DXY vs.ICE Gasoil Mth1

DXY vs. NYMEX HO Mth1

DXY vs. NYMEX HH Mth1

Page 2