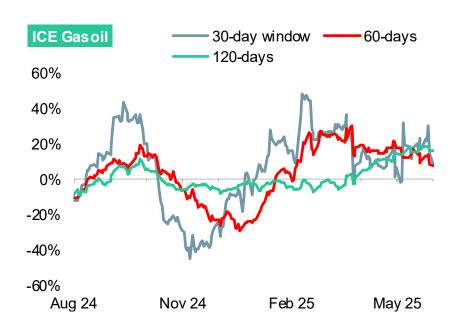

#### DXY vs. NYMEX RBOB Mth1

DXY vs.ICE Gasoil Mth1

DXY vs. NYMEX HO Mth1

DXY vs. NYMEX HH Mth1

Page 2