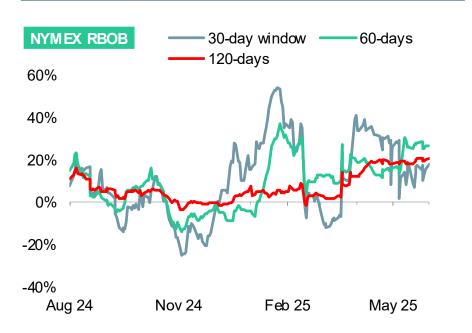

#### DXY vs. NYMEX RBOB Mth1

DXY vs.ICE Gasoil Mth1

DXY vs. NYMEX HO Mth1

DXY vs. NYMEX HH Mth1

Page 2