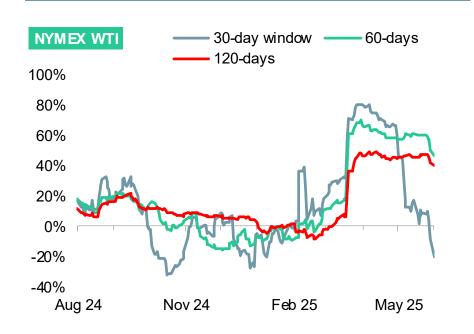

## NYMEX WTI 30-day window 60-days 80% 60% 40% 20% -20% -40% Aug 24 Nov 24 Feb 25 May 25

DXY vs. NYMEX WTI Mth1